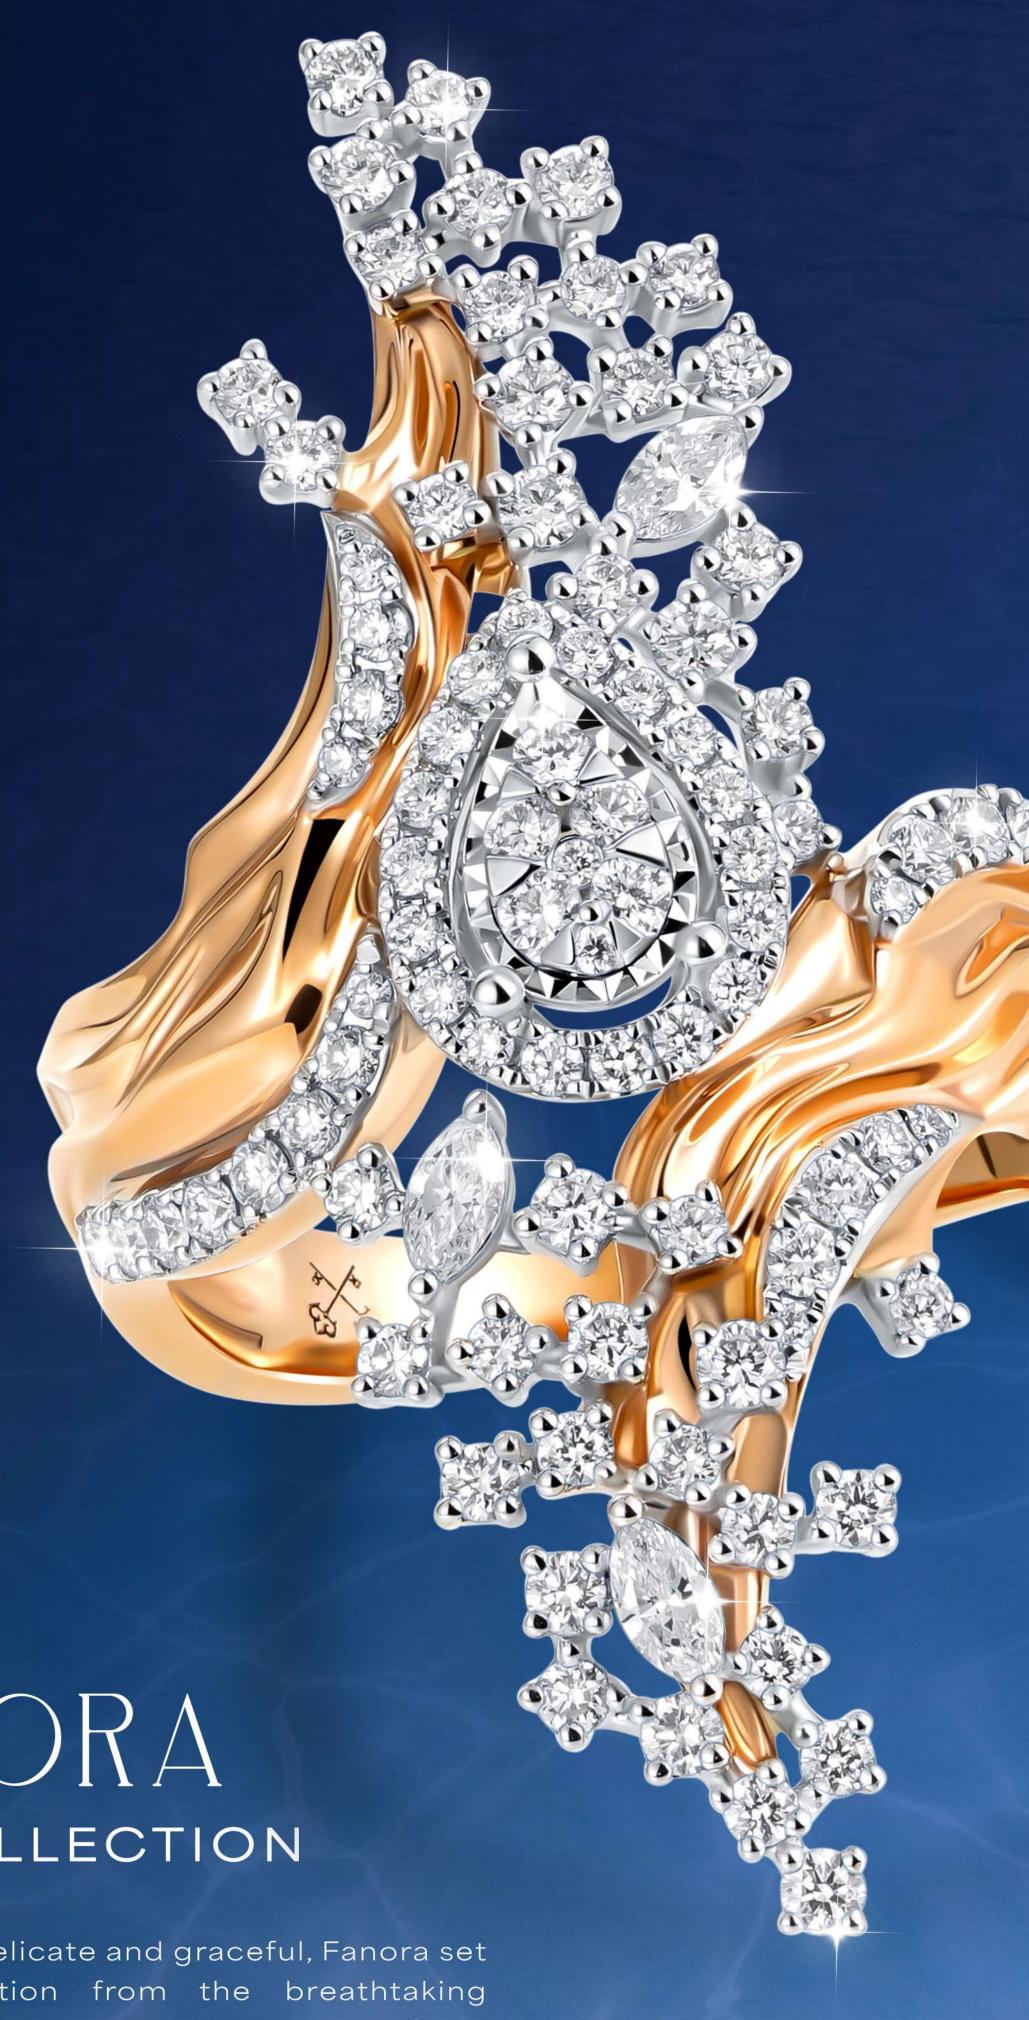

## CORDELIA

EARRINGS

DEP6510R01WM

FANORA SET COLLECTION

Intricate, yet delicate and graceful, Fanora set draws inspiration from the breathtaking beauty of coral gardens on the seafloor. Imprinted in the design is a tribute to the enchanting patterns and structures of these underwater wonders and celebrating the beauty of women thriving in rich tapestry of colors and forms, capturing the essence of a vibrant paradise.

## FANORA BANGLE | EARRINGS

DBP6810R01MH | DEP6715R01WH

# FANORA

DRP6810R01MH

Coralyn set captures the intricate beauty of corals as underwater sculptures. Each piece reflects the unique textures and organic shapes found in coral reefs, celebrating their vibrant and mesmerizing charm. This collection pays tribute to the hidden wonders of the sea, embracing the idea of how women are uniquely shaped by her journey, just like corals shaped underwater.