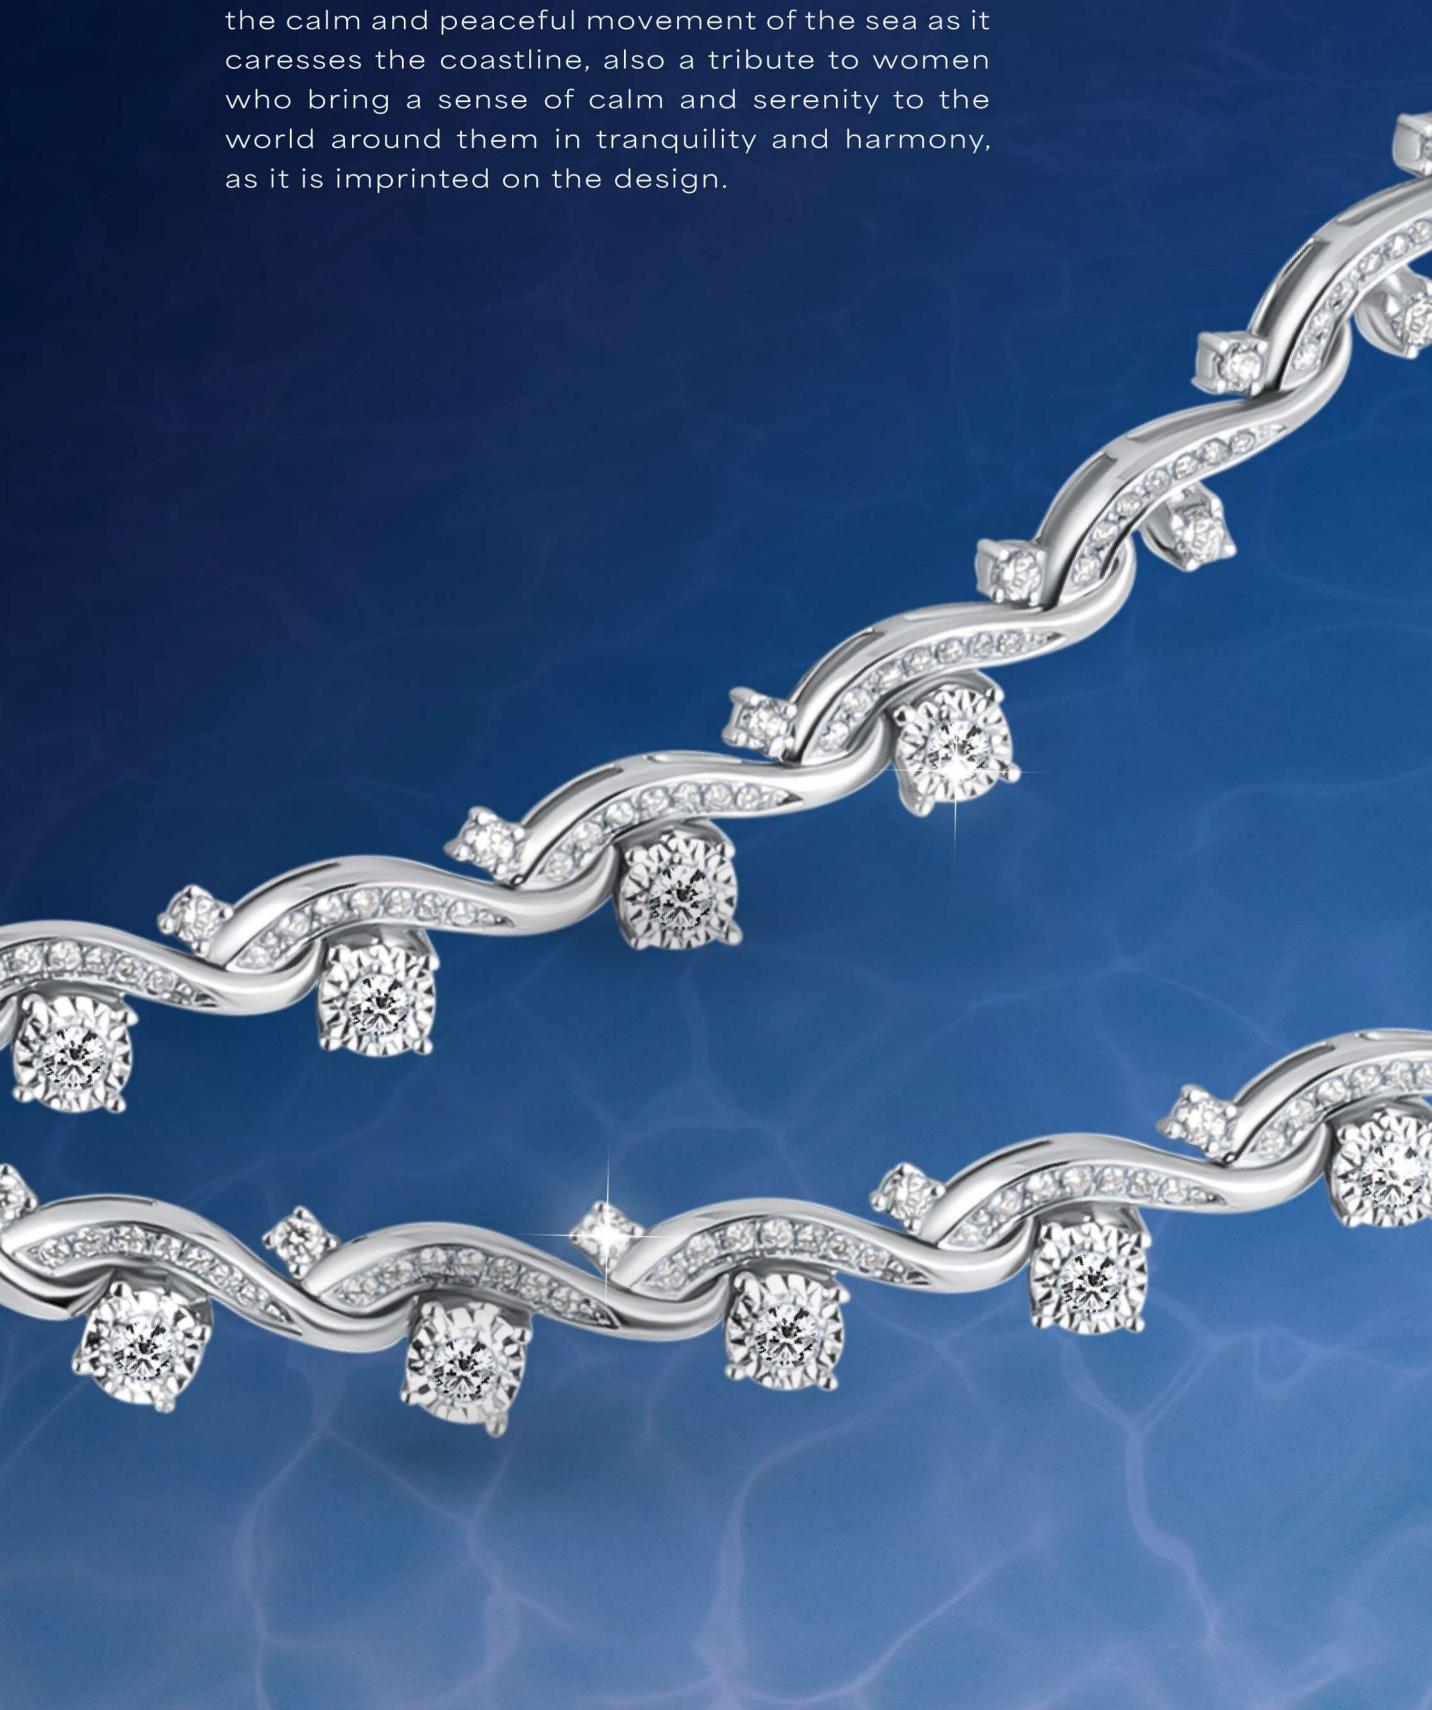

#### SERENIA SET COLLECTION

As the sea wave collides with the sand and rocks on the shore, the waves lap back against it in a soothing and serene motion. Serenia set reflects

### SERENIA RING | EARRINGS | BANGLE

DRP5864R01MH-3M | DEP6509R01MH | DBP5864R01MH-3M

DNP5864R01MH-3M

Inspired by the sparkling reflections of the sea, Marin set captures the mesmerizing dance of sunlight on the water's surface. Much like the brilliance of a diamond at the sea, women radiate their own unique brilliance and possess luminous spirit, illuminating the world around them by reflecting each other's sparkle.