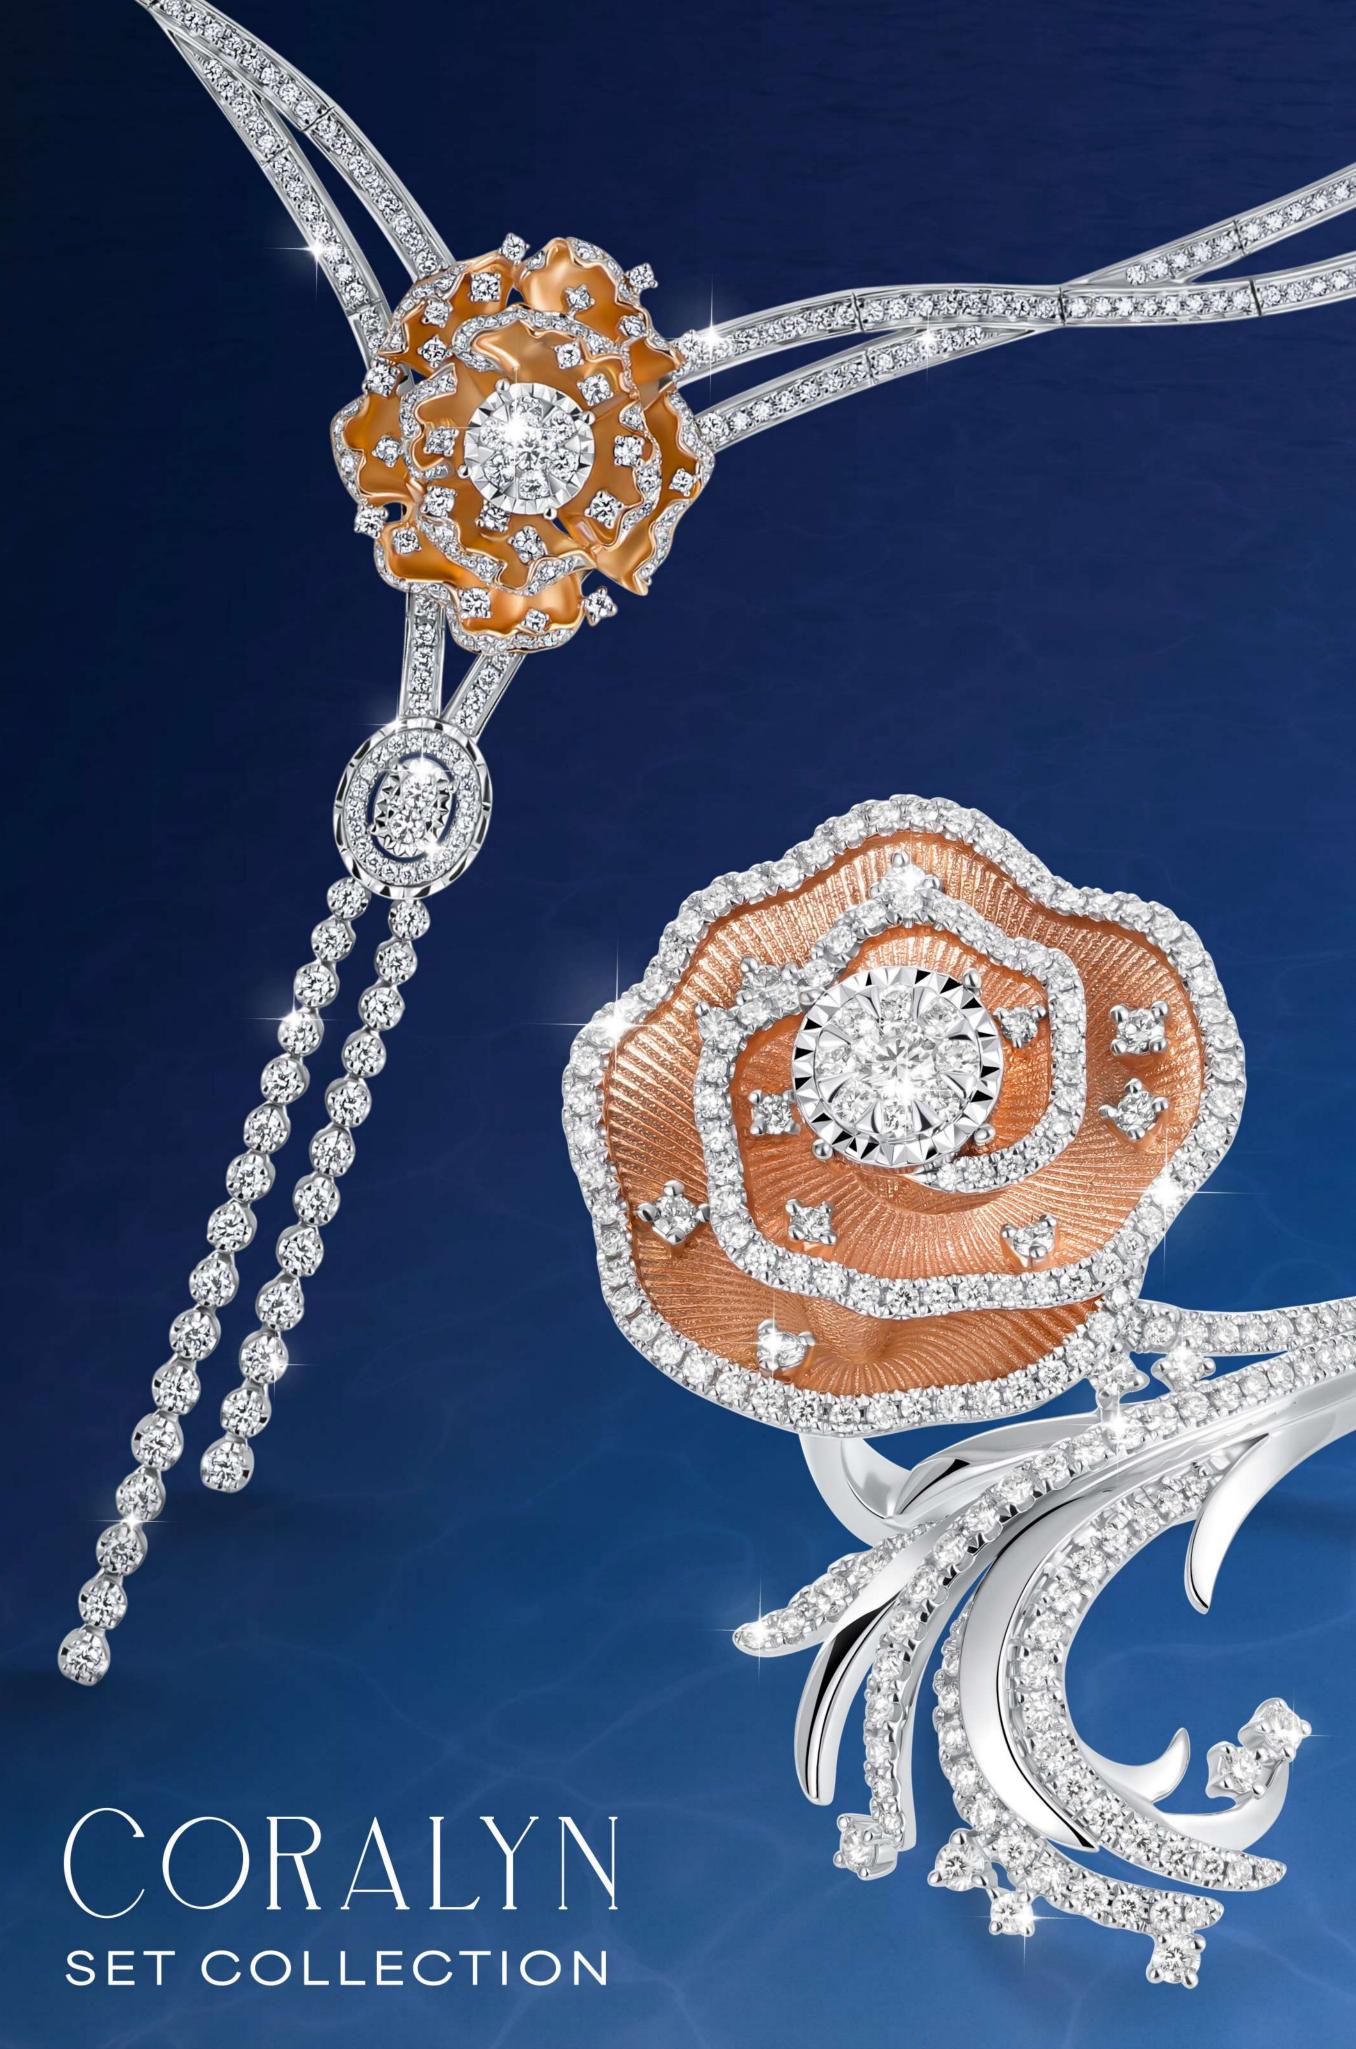

# FANORA

DRP6810R01MH

Coralyn set captures the intricate beauty of corals as underwater sculptures. Each piece reflects the unique textures and organic shapes found in coral reefs, celebrating their vibrant and mesmerizing charm. This collection pays tribute to the hidden wonders of the sea, embracing the idea of how women are uniquely shaped by her journey, just like corals shaped underwater.

# CORALYN

DRP4336R01MH

## CORALYN

SNP6883R01WM

### CORALYN EARRINGS

DEP2909R01MH