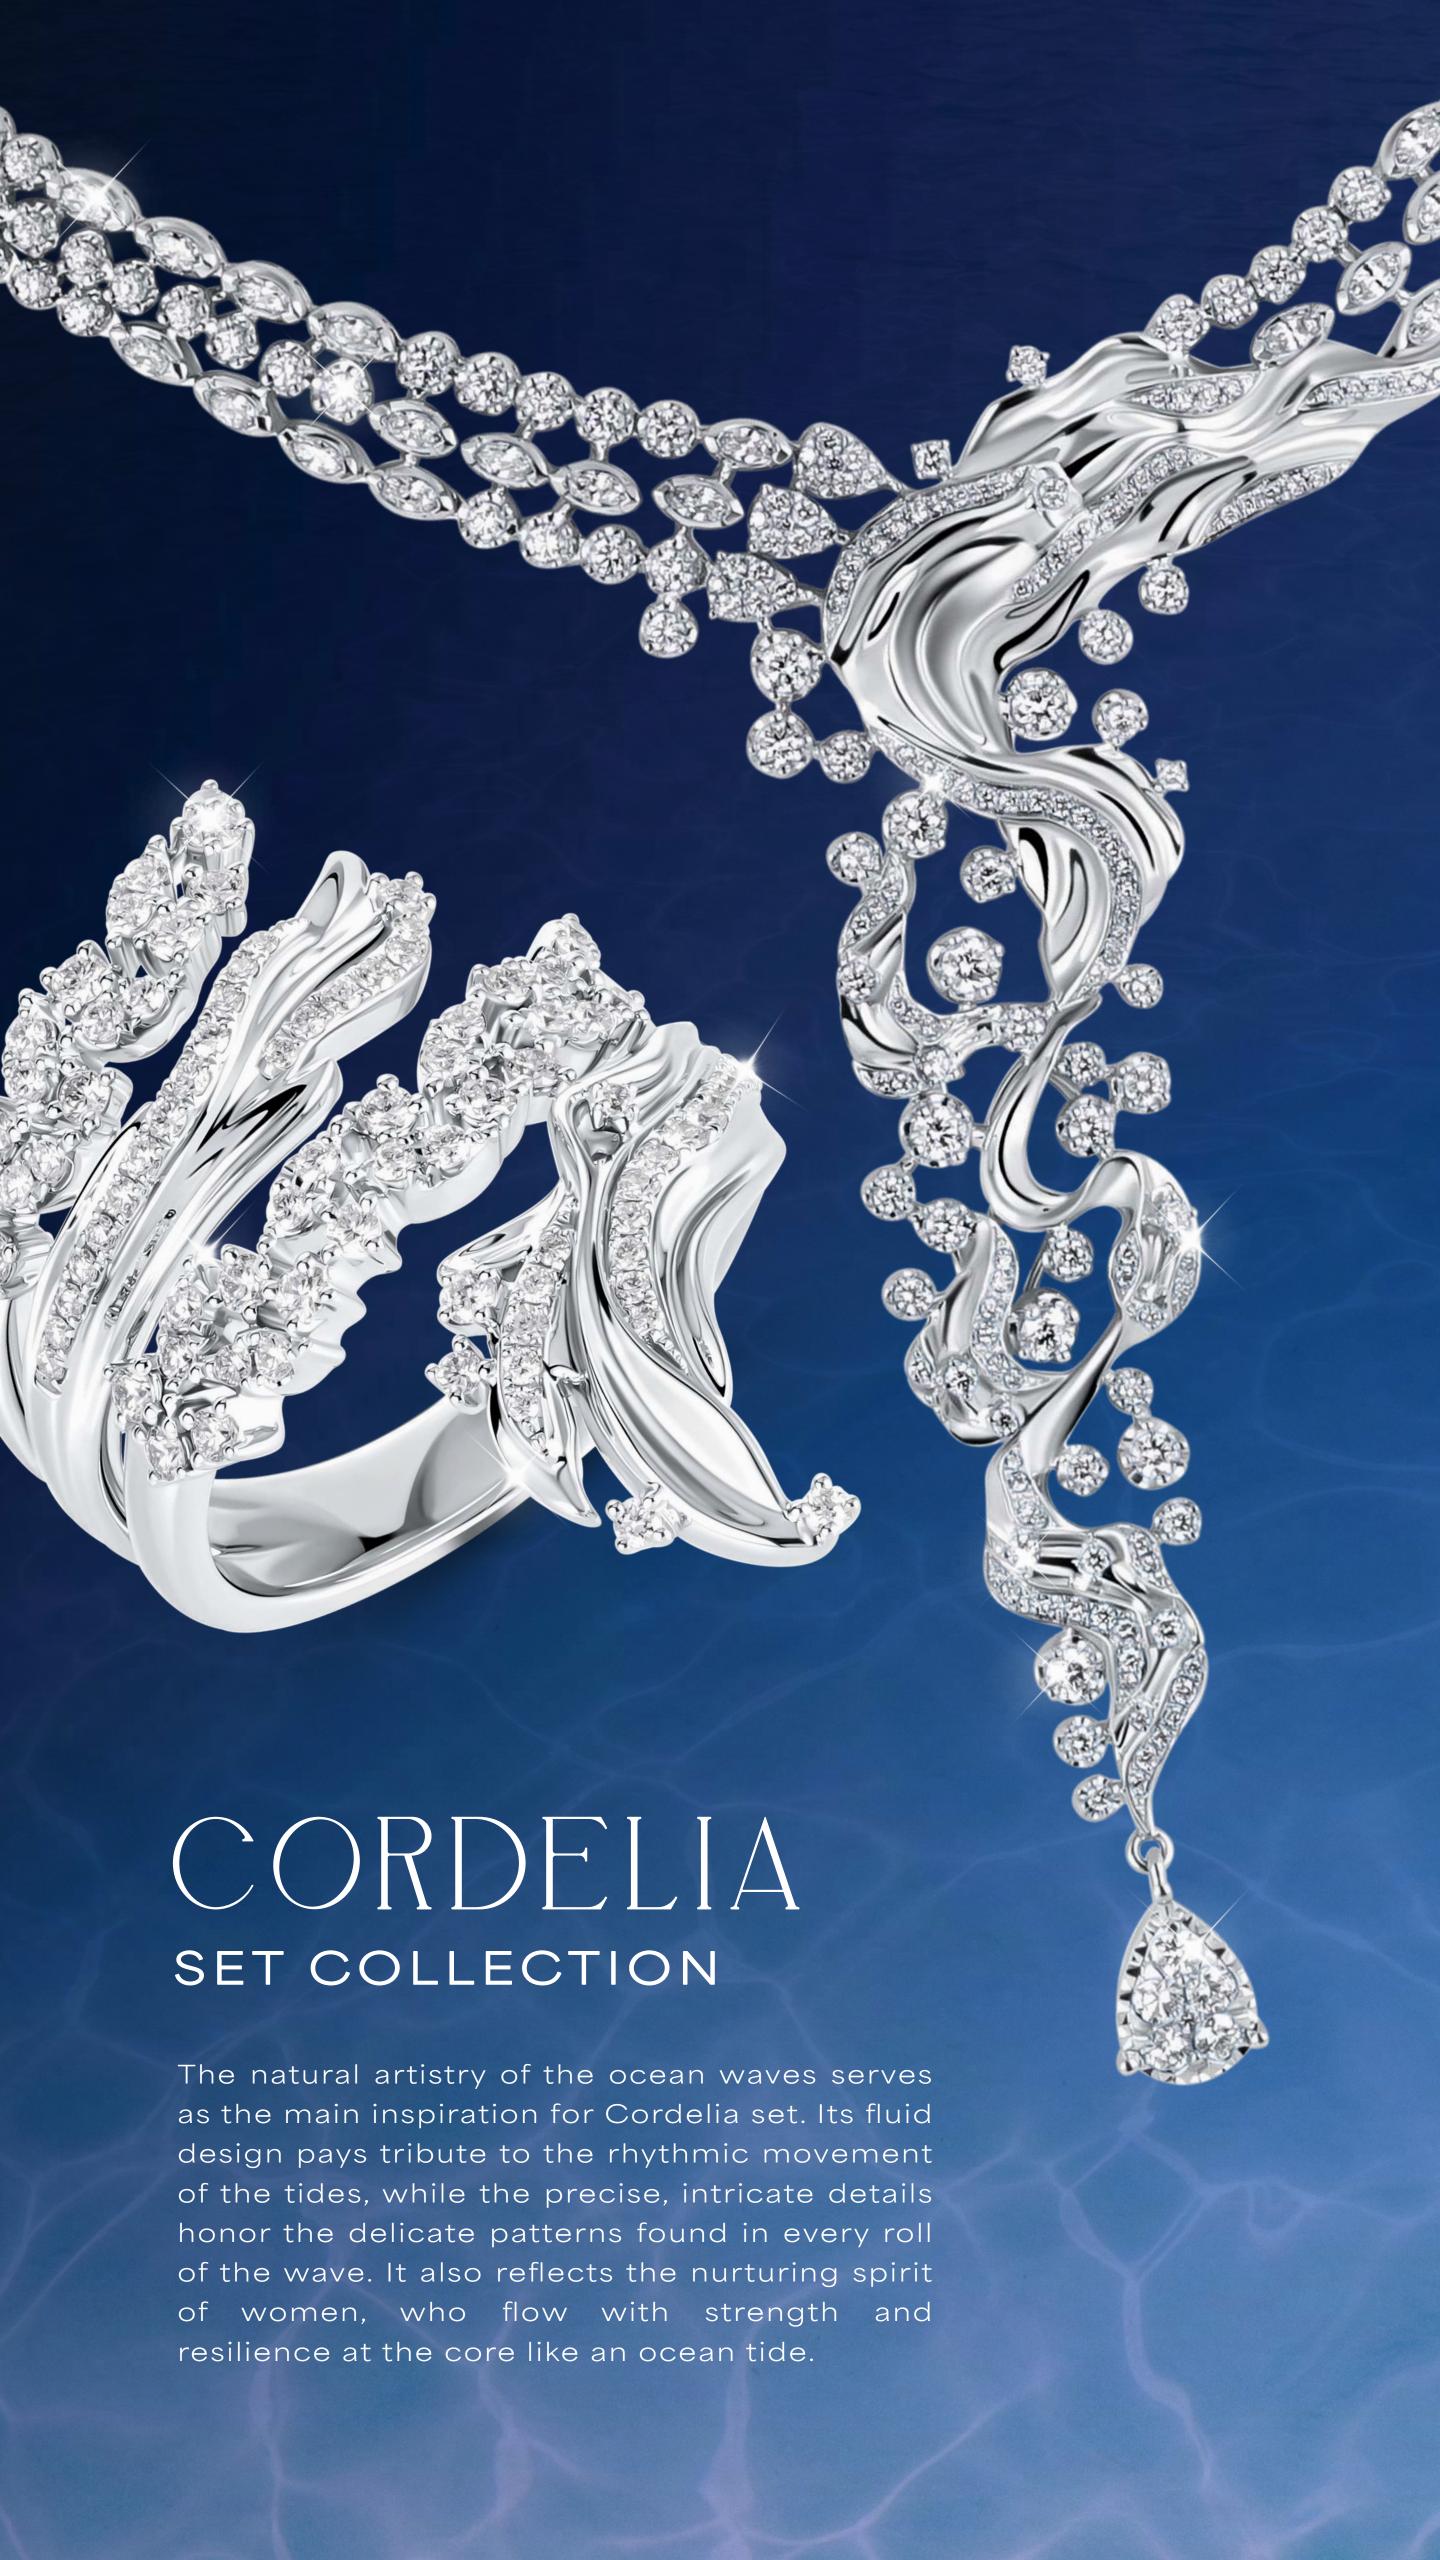

## CORDELIA

DNP6448R01WH

### CORDELIA RING | BANGLE

DRP6809R01MH | DBP6809R01MH

## CORDELIA

EARRINGS

DEP6510R01WM

FANORA SET COLLECTION

Intricate, yet delicate and graceful, Fanora set draws inspiration from the breathtaking beauty of coral gardens on the seafloor. Imprinted in the design is a tribute to the enchanting patterns and structures of these underwater wonders and celebrating the beauty of women thriving in rich tapestry of colors and forms, capturing the essence of a vibrant paradise.