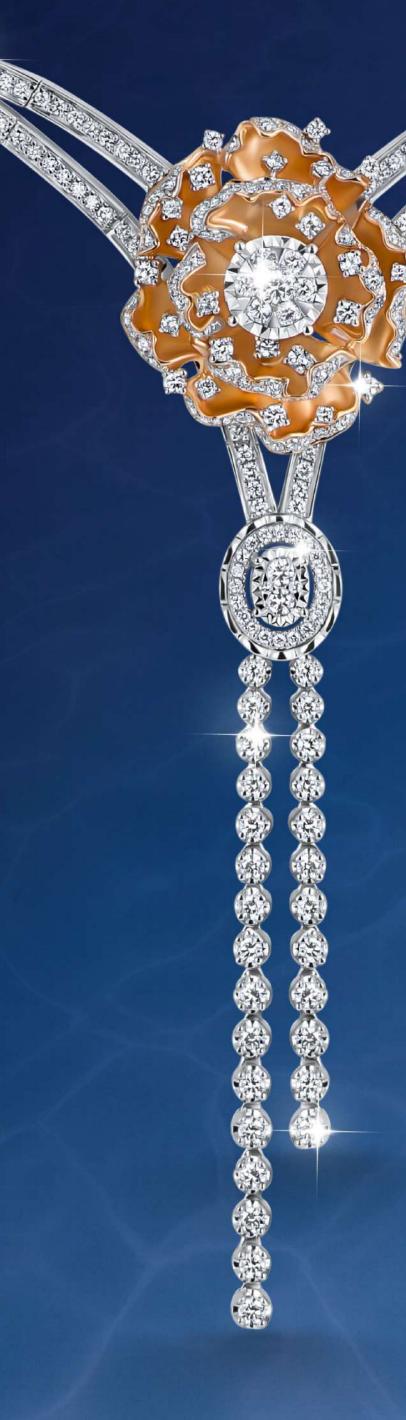

### CORDELIA RING | BANGLE

DRP6809R01MH | DBP6809R01MH

## CORDELIA

EARRINGS

DEP6510R01WM

FANORA SET COLLECTION

Intricate, yet delicate and graceful, Fanora set draws inspiration from the breathtaking beauty of coral gardens on the seafloor. Imprinted in the design is a tribute to the enchanting patterns and structures of these underwater wonders and celebrating the beauty of women thriving in rich tapestry of colors and forms, capturing the essence of a vibrant paradise.