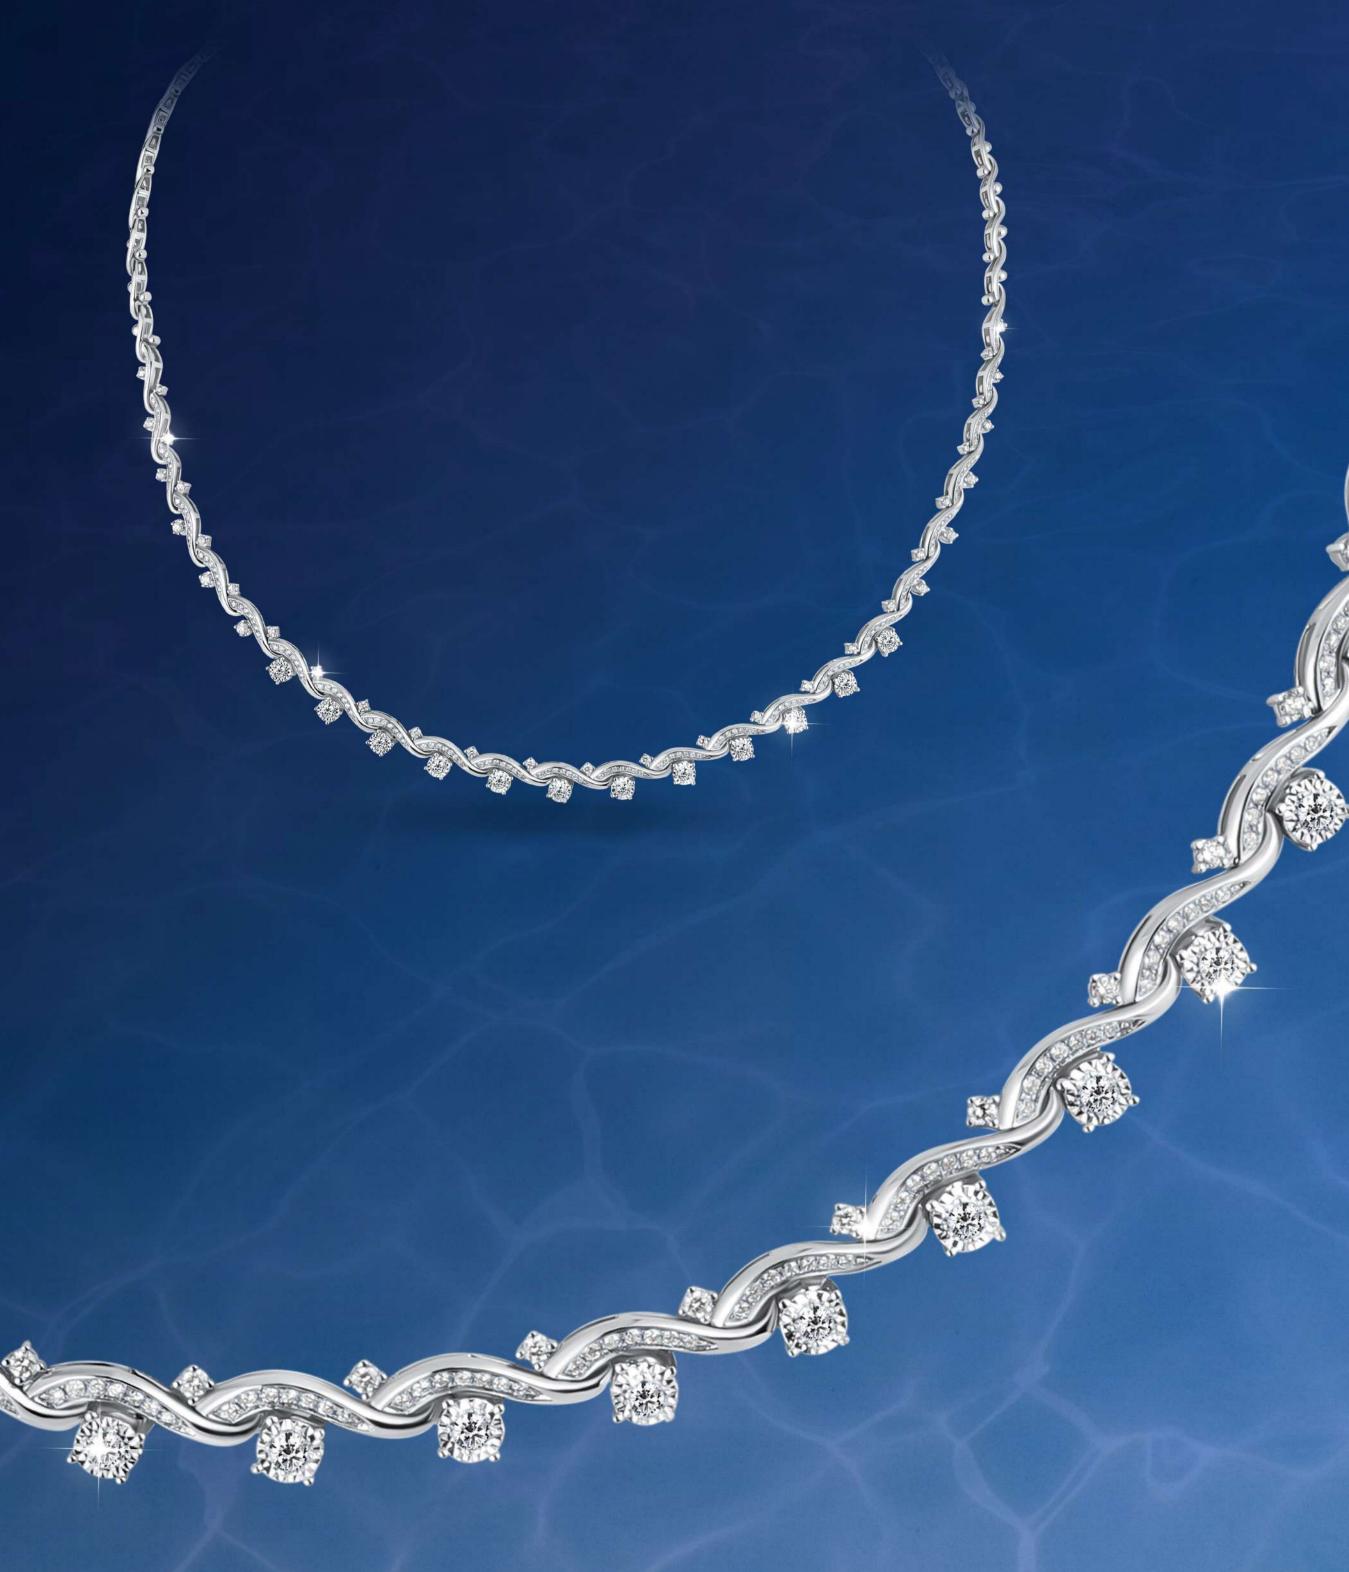

The Goddess of the Sea collection includes a variety of pieces with the royal crown setting.

Meticulously crafted using premium materials, impeccable craftsmanship, and cutting-edge technology, every detail exudes precision and refinement.

The harmonious arrangement of 8+1 diamonds

The engraved gold resembling diamond facets creates the illusion of diamonds that appear 2 times larger.

ROYAL CROWN SETTING

The Goddess of the Sea collection is designed with exceptional detail, creating mesmerizing patterns and curves that bring the design to life