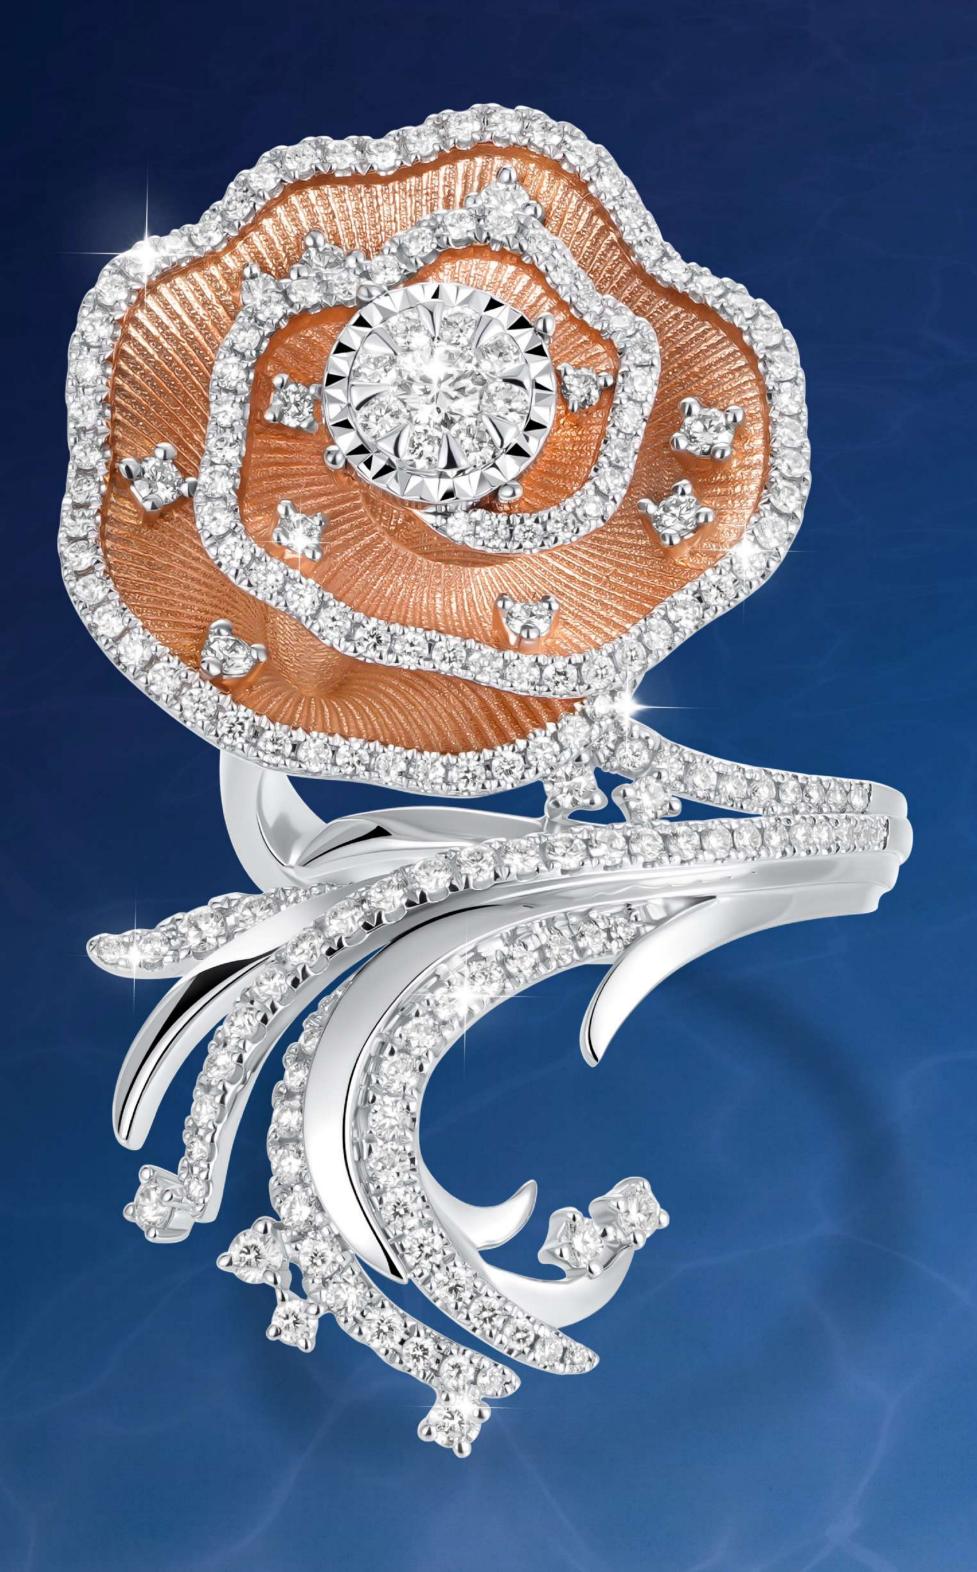

## CORDELIA

DNP6448R01WH

### CORDELIA RING | BANGLE

DRP6809R01MH | DBP6809R01MH

## CORDELIA

EARRINGS

DEP6510R01WM

FANORA SET COLLECTION

Intricate, yet delicate and graceful, Fanora set draws inspiration from the breathtaking beauty of coral gardens on the seafloor. Imprinted in the design is a tribute to the enchanting patterns and structures of these underwater wonders and celebrating the beauty of women thriving in rich tapestry of colors and forms, capturing the essence of a vibrant paradise.