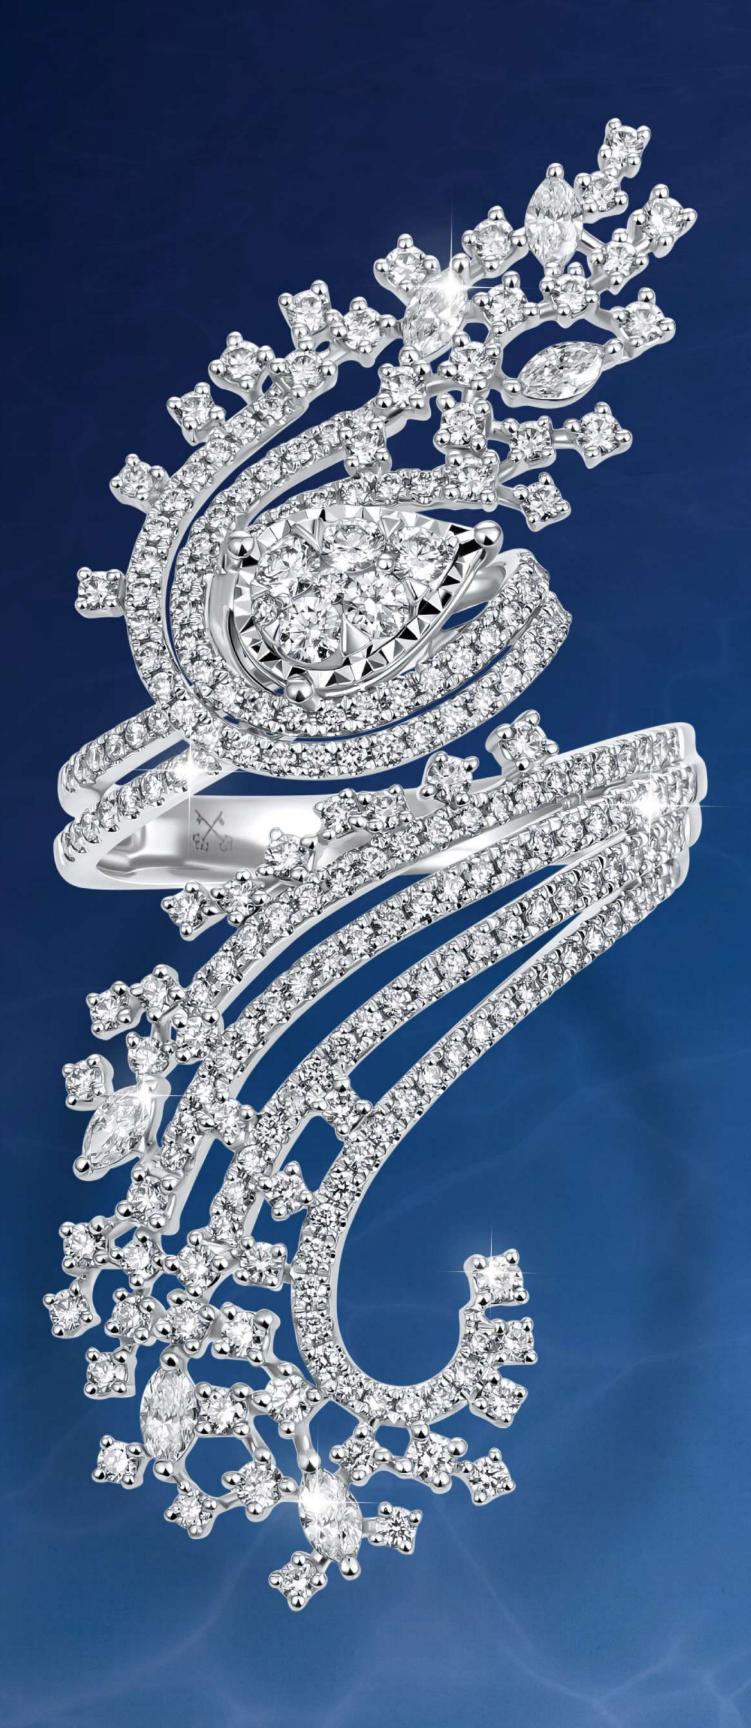

DNP5864R01MH-3M



Inspired by the sparkling reflections of the sea, Marin set captures the mesmerizing dance of sunlight on the water's surface. Much like the brilliance of a diamond at the sea, women radiate their own unique brilliance and possess luminous spirit, illuminating the world around them by reflecting each other's sparkle.



### MARINGS RING | EARRINGS





ADRS2407004 | ADES2407004





Lunara set honors the dynamic force of a sea wave, serene and tranquil, yet bold and untamed. Taking inspiration from the visual of the waves as they collided with the shore by the moon's force, it pictured the strength and striking impression of women with elegance and grace.

### LUNARA

DIAMOND EARRINGS WITH 2 DIFFERENT STYLE



DEP5823R01MHW\_3M

## LUNARA



DNP5865R01MH

## LUNARA



DRP5823R01WH-3M

### LUNARA BANGLE



DBPS5823R01WM-3M





ADP1812002CS

## MAUREA

Inspired by the captivating allure of seashells, Maurea Pendant reflects the ocean's hidden wonders in every detail of its design. Just as seashells decorate the ocean floor, women do the same by showcasing their unique ability to adorn the world with beauty and inspiration. This piece became the symbol of women who, just like seashells, reveal life's most valuable treasures.



#### STORE LOCATION

#### **JAKARTA**

Plaza Indonesia | Lippo Mall Puri Summarecon Mall Kelapa Gading 3 Plaza Senayan

#### **WEST JAVA**

Summarecon Mall Bekasi Trans Studio Mall Bandung Summarecon Mall Bandung

#### **EAST JAVA**

Galaxy Mall 3

Mall Atom

#### NORTH SUMATRA

DeliPark Mall Medan

#### SOUTH SUMATRA

Palembang