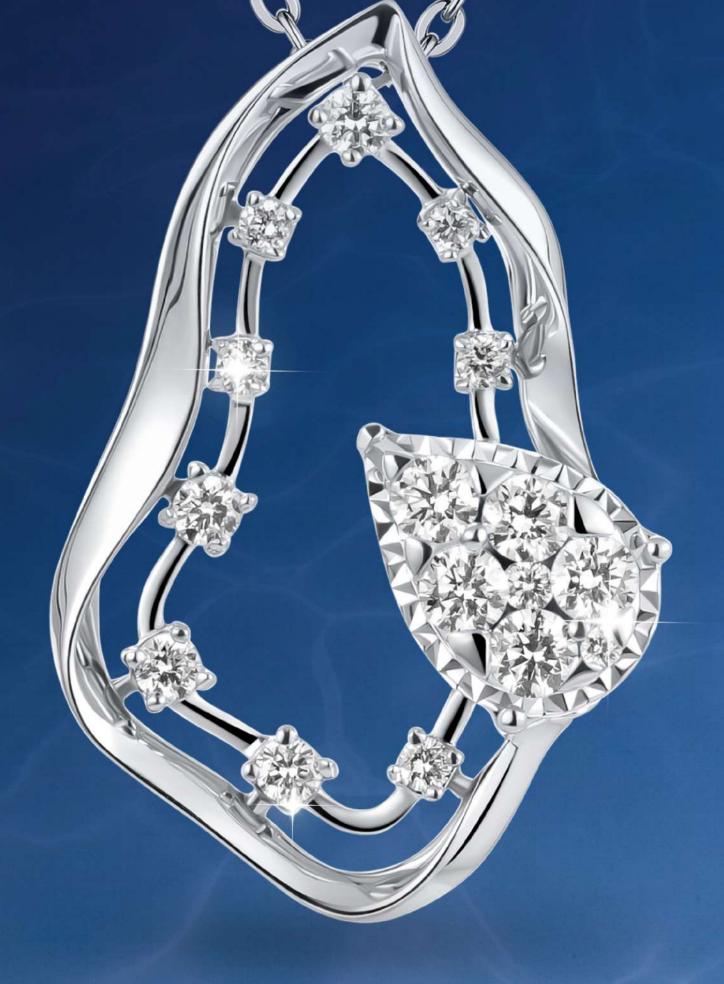

ign is a tribute to the enchanting patterns and structures of these underwater wonders and celebrating the beauty of women thriving in rich tapestry of colors and forms, capturing the essence of a vibrant paradise.

## FANORA BANGLE | EARRINGS



DBP6810R01MH | DEP6715R01WH

# FANORA



DRP6810R01MH







Coralyn set captures the intricate beauty of corals as underwater sculptures. Each piece reflects the unique textures and organic shapes found in coral reefs, celebrating their vibrant and mesmerizing charm. This collection pays tribute to the hidden wonders of the sea, embracing the idea of how women are uniquely shaped by her journey, just like corals shaped underwater.

# CORALYN



DRP4336R01MH

## CORALYN



SNP6883R01WM

### CORALYN EARRINGS



DEP2909R01MH







## NAIA PENDANT



ADPS2407003

### NAIA EARRINGS | RING



ADES2407003 | ADRS2407003





#### SERENIA SET COLLECTION

As the sea wave collides with the sand and rocks on the shore, the waves lap back against it in a soothing and serene motion. Serenia set reflects



### SERENIA RING | EARRINGS | BANGLE



DRP5864R01MH-3M | DEP6509R01MH | DBP5864R01MH-3M





DNP5864R01MH-3M



Inspired by the sparkling reflections of the sea, Marin set captures the mesmerizing dance of sunlight on the water's surface. Much like the brilliance of a diamond at the sea, women radiate their own unique brilliance and possess luminous spirit, illuminating the world around them by reflecting each other's sparkle.



### MARINGS RING | EARRINGS





ADRS2407004 | ADES2407004





Lunara set honors the dynamic force of a sea wav