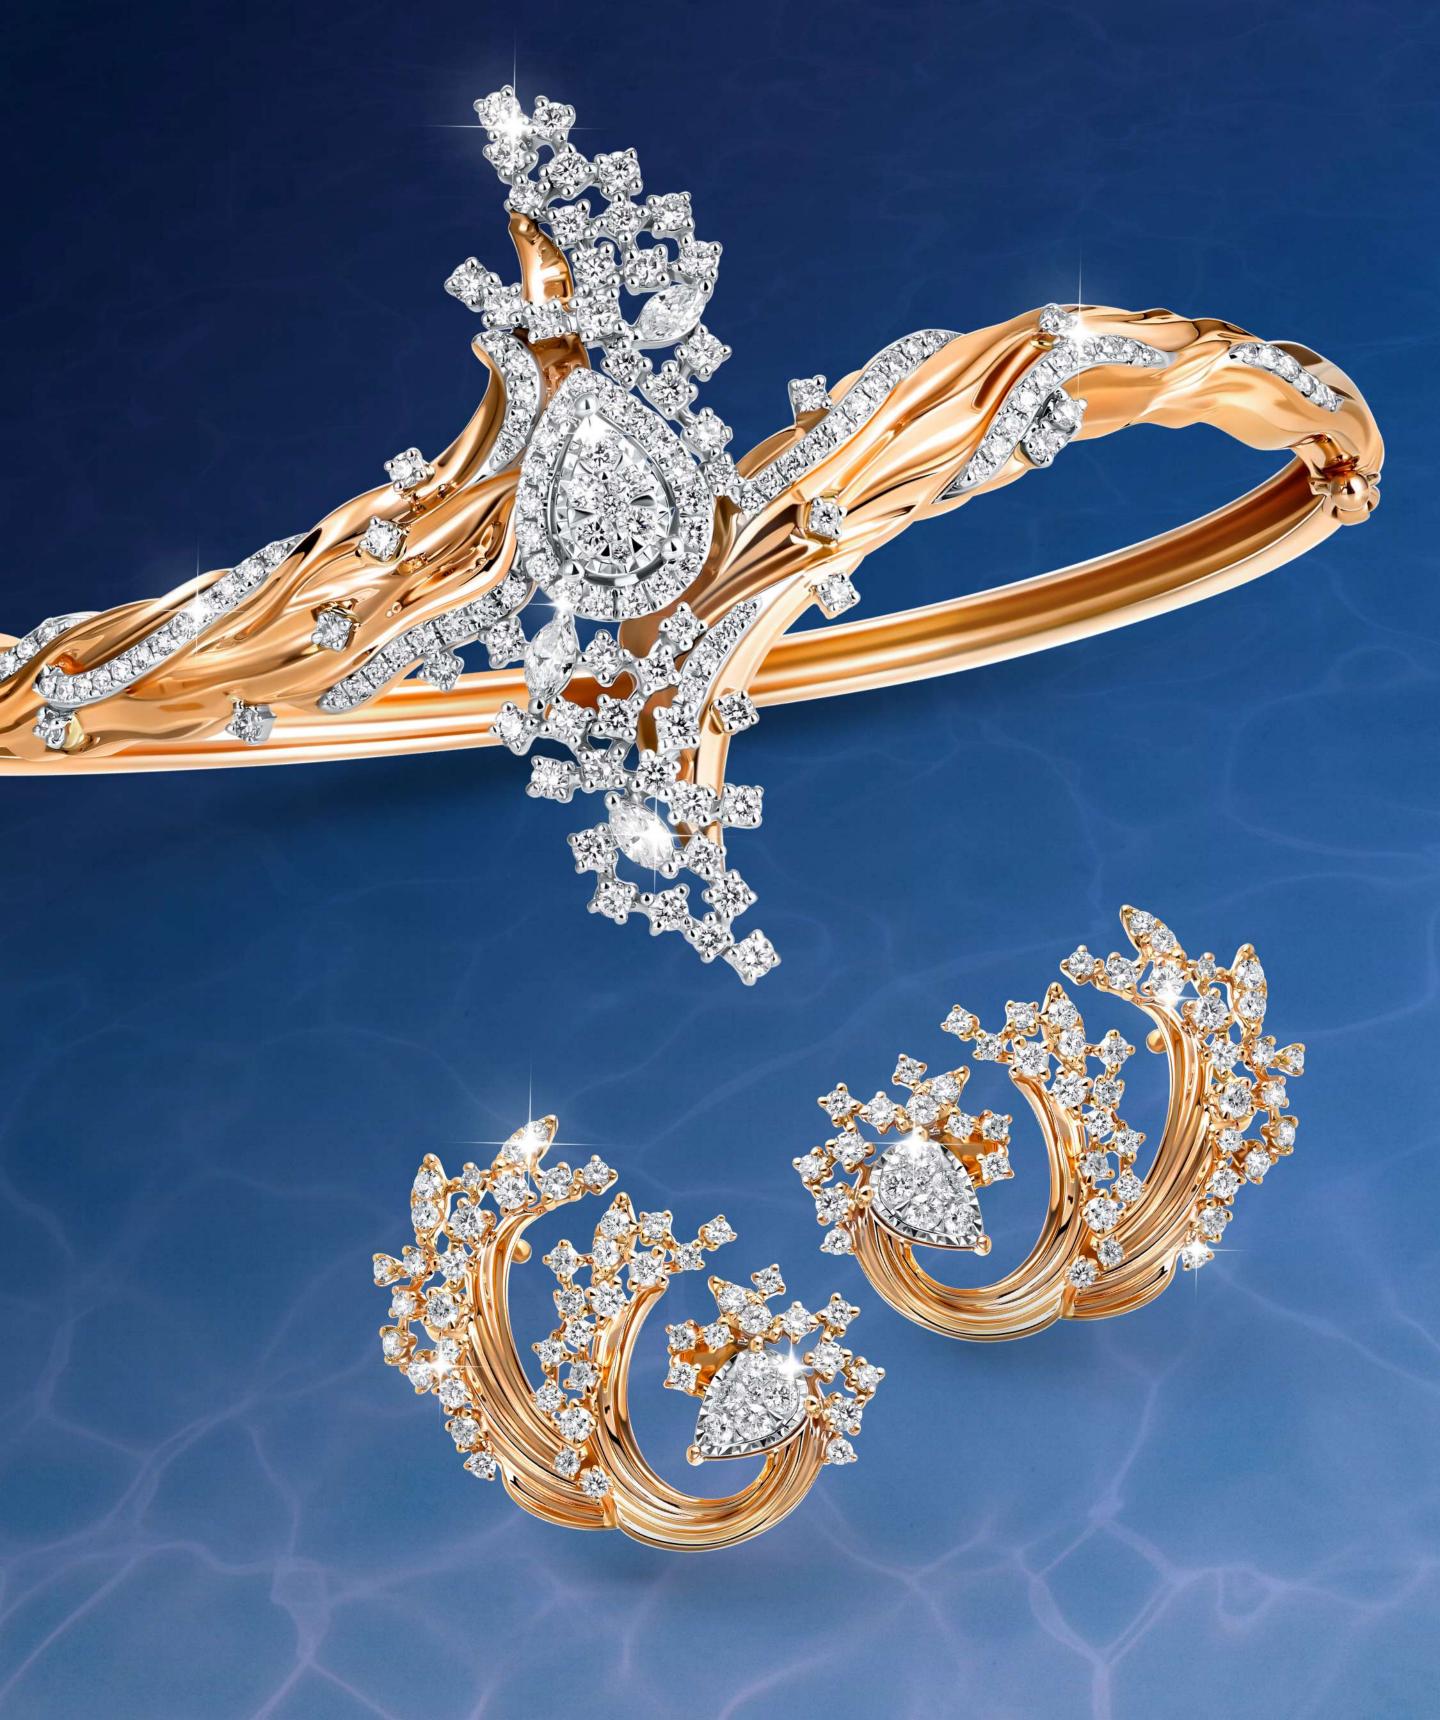

# FANORA

DRP6810R01MH

Coralyn set captures the intricate beauty of corals as underwater sculptures. Each piece reflects the unique textures and organic shapes found in coral reefs, celebrating their vibrant and mesmerizing charm. This collection pays tribute to the hidden wonders of the sea, embracing the idea of how women are uniquely shaped by her journey, just like corals shaped underwater.

# CORALYN

DRP4336R01MH

## CORALYN

SNP6883R01WM