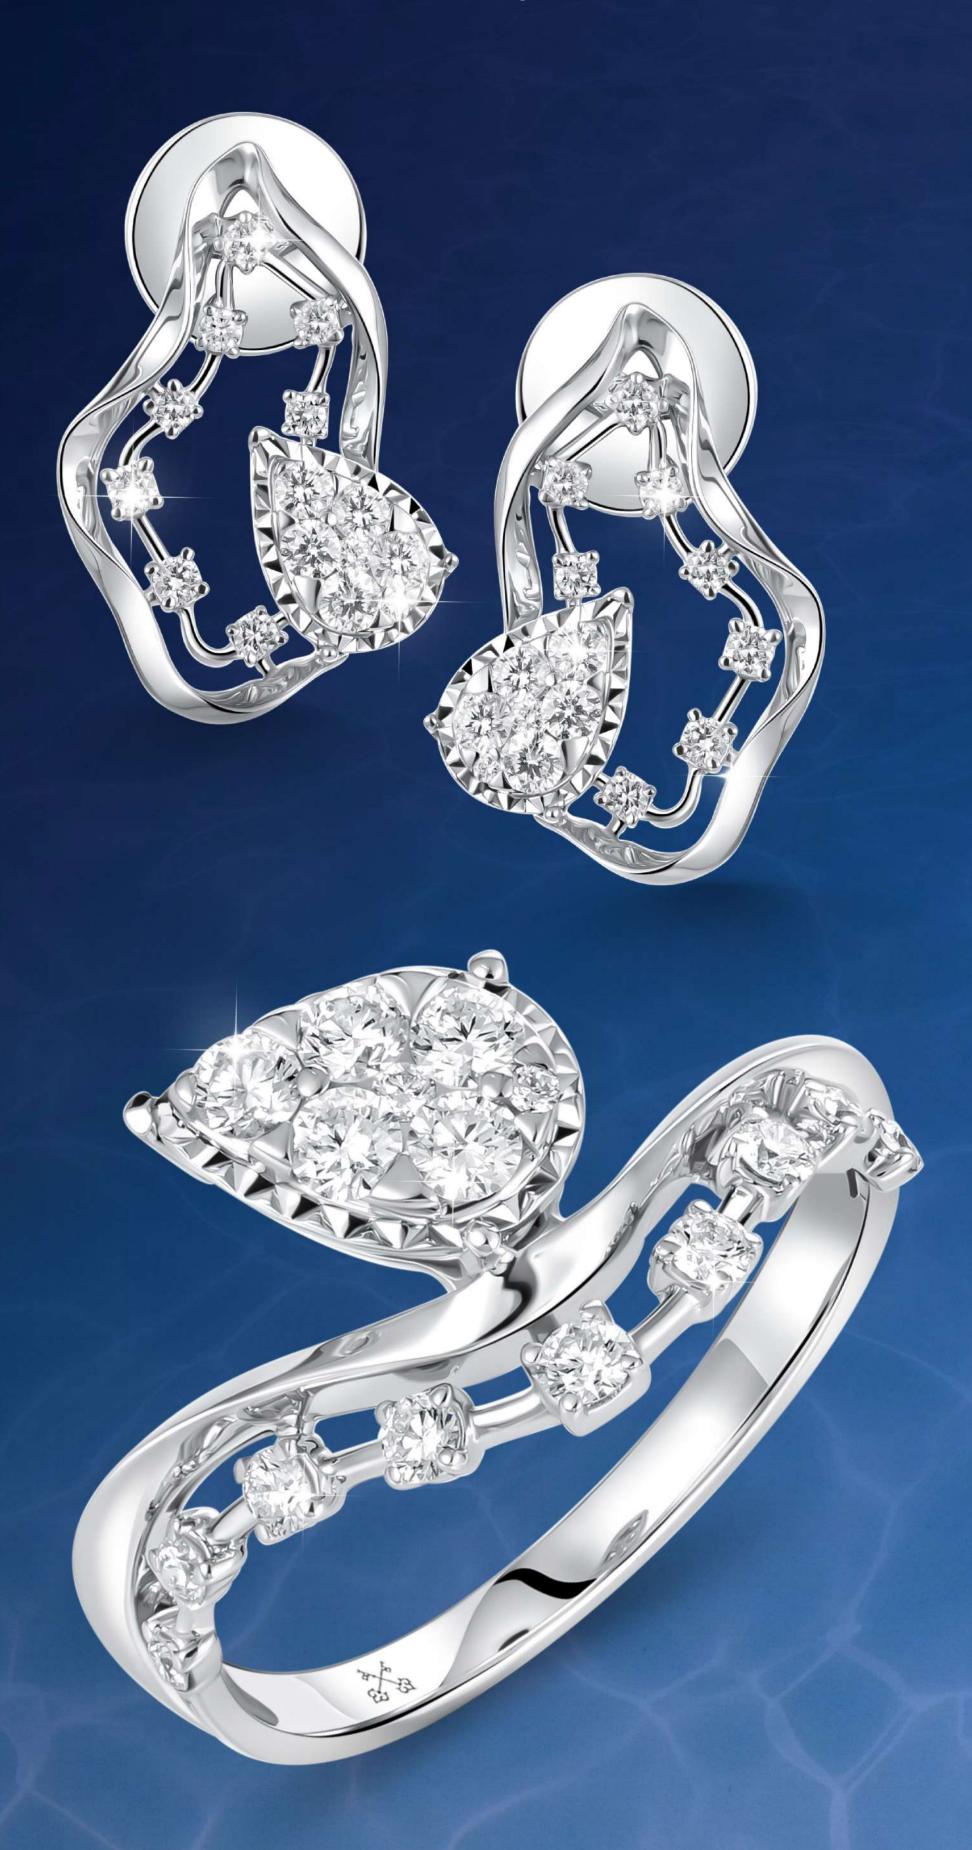

ns and structures of these underwater wonders and celebrating the beauty of women thriving in rich tapestry of colors and forms, capturing the essence of a vibrant paradise.

## FANORA BANGLE | EARRINGS



DBP6810R01MH | DEP6715R01WH

# FANORA



DRP6810R01MH







Coralyn set captures the intricate beauty of corals as underwater sculptures. Each piece reflects the unique textures and organic shapes found in coral reefs, celebrating their vibrant and mesmerizing charm. This collection pays tribute to the hidden wonders of the sea, embracing the idea of how women are uniquely shaped by her journey, just like corals shaped underwater.

# CORALYN



DRP4336R01MH

## CORALYN



SNP6883R01WM

### CORALYN EARRINGS



DEP2909R01MH







## NAIA PENDANT



ADPS2407003

### NAIA EARRINGS | RING



ADES2407003 | ADRS2407003





#### SERENIA SET COLLECTION

As the sea wave collides with the sand and rocks on the shore, the waves lap back against it in a soothing and serene motion. Serenia set reflects



### SERENIA RING | EARRINGS | BANGLE



DRP5864R01MH-3M | DEP6509R01MH | DBP5864R01MH-3M





DNP5864R01MH-3M



Inspired by the sparkling reflections of the sea, Marin set captures the mesmerizing dance of sunlight on the water's surface. Much like the brilliance of a diamond at the sea, women radiate their own unique brilliance and possess luminous spirit, illuminating the world around them by reflecting each other's sparkle.



### MARINGS RING | EARRINGS





ADRS2407004 | ADES2407004





Lunara set honors the dynamic force of a sea wave, serene and tranquil, yet bold and unta