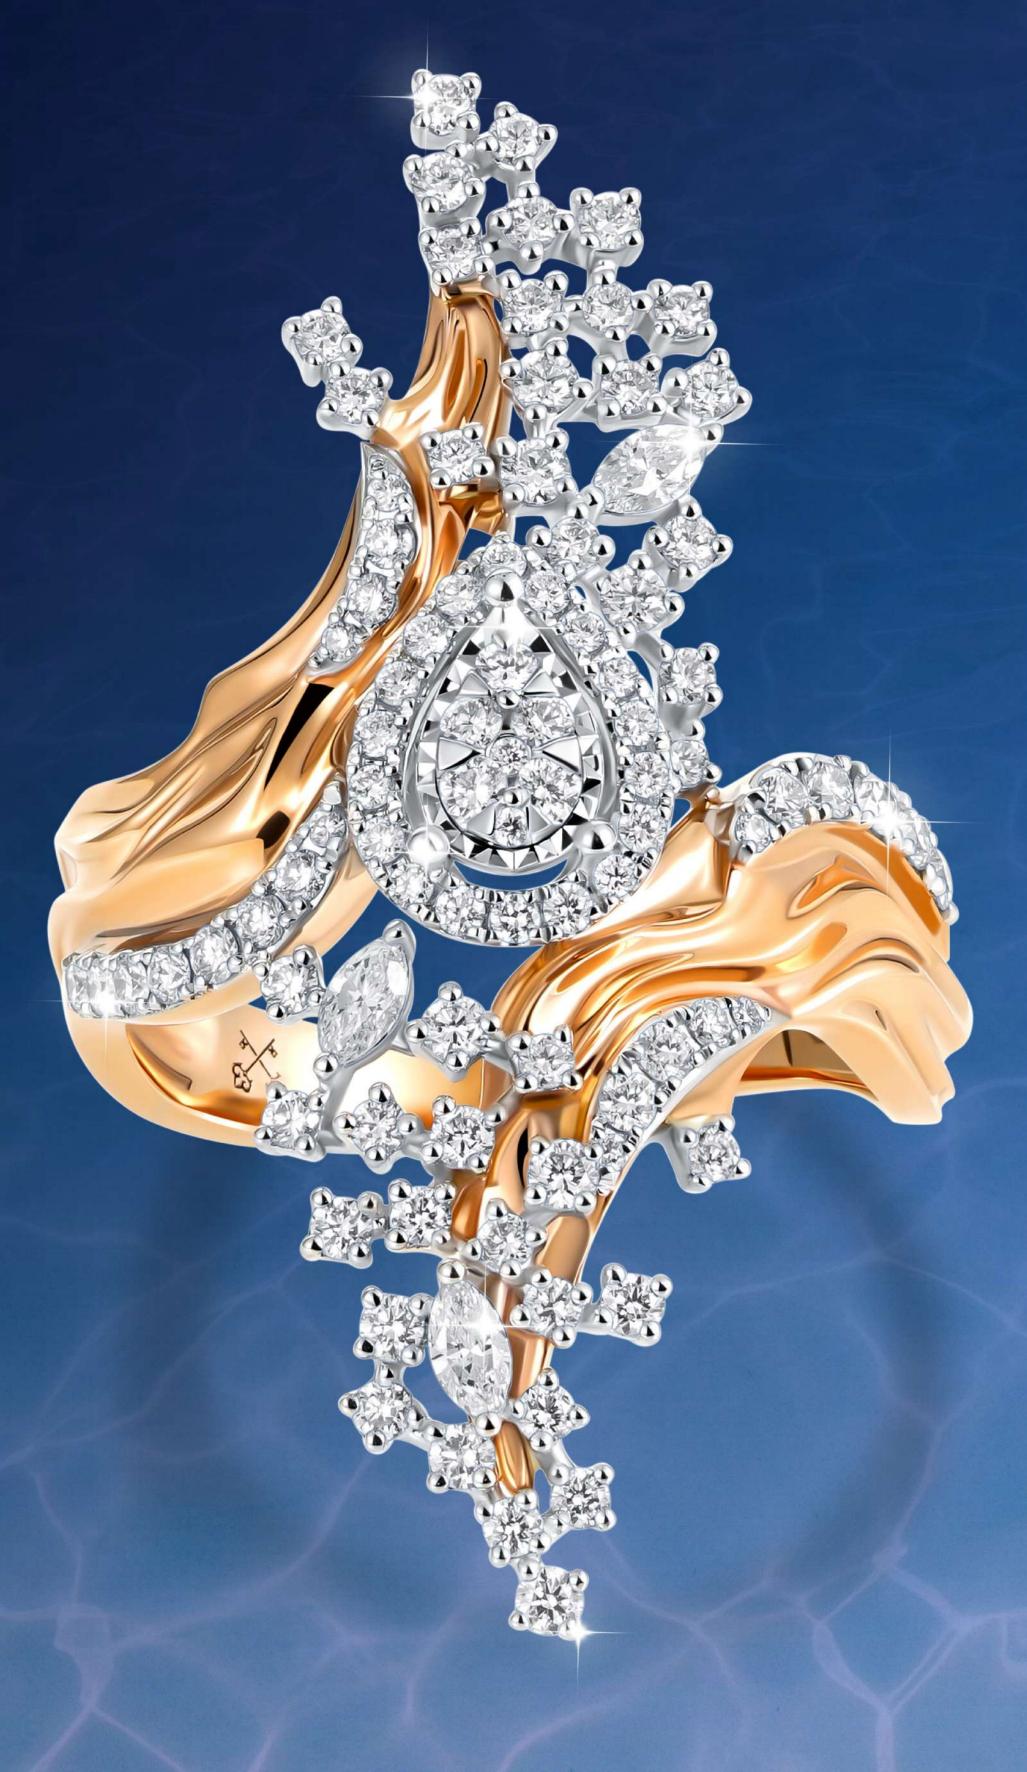

The Goddess of the Sea collection includes a variety of pieces with the royal crown setting.

Meticulously crafted using premium materials, impeccable craftsmanship, and cutting-edge technology, every detail exudes precision and refinement.

The harmonious arrangement of 8+1 diamonds

The engraved gold resembling diamond facets creates the illusion of diamonds that appear 2 times larger.

ROYAL CROWN SETTING

The Goddess of the Sea collection is designed with exceptional detail, creating mesmerizing patterns and curves that bring the design to life

## CORDELIA

DNP6448R01WH

### CORDELIA RING | BANGLE

DRP6809R01MH | DBP6809R01MH