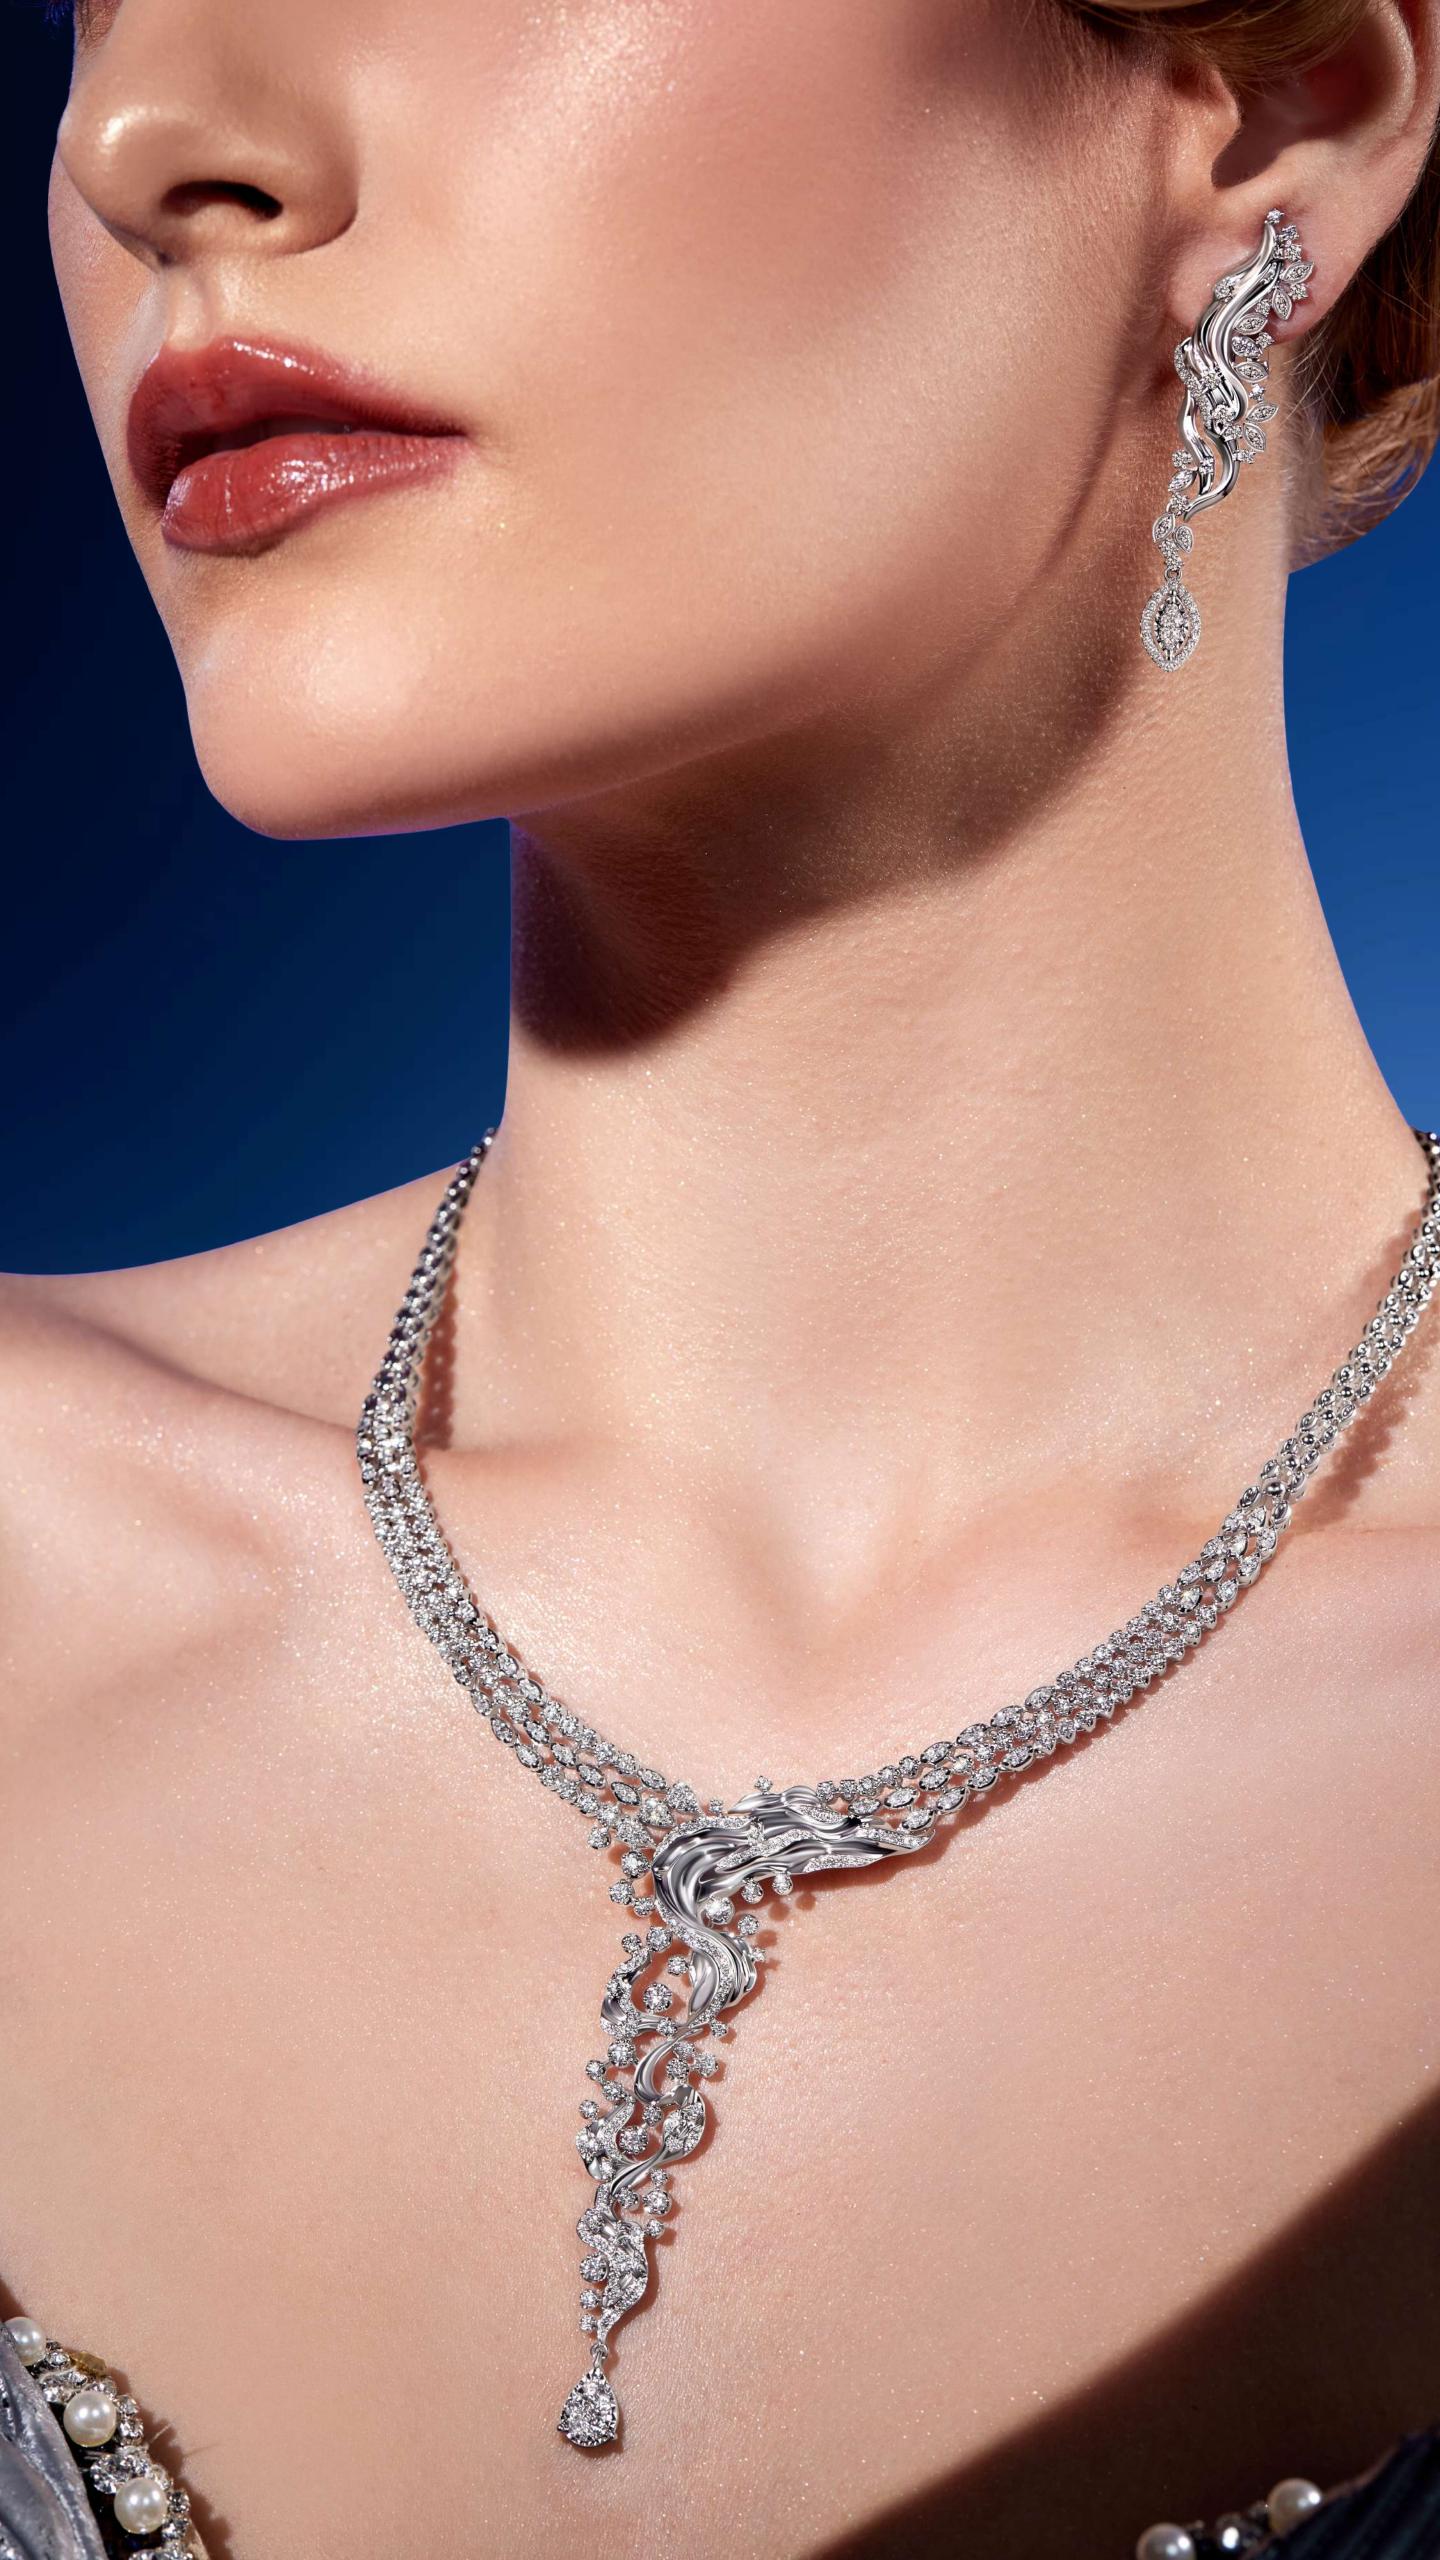

The Goddess of the Sea collection includes a variety of pieces with the royal crown setting.

Meticulously crafted using premium materials, impeccable craftsmanship, and cutting-edge technology, every detail exudes precision and refinement.

The harmonious arrangement of 8+1 diamonds

The engraved gold resembling diamond facets creates the illusion of diamonds that appear 2 times larger.

ROYAL CROWN SETTING

The Goddess of the Sea collection is designed with exceptional detail, creating mesmerizing patterns and curves that bring the design to life