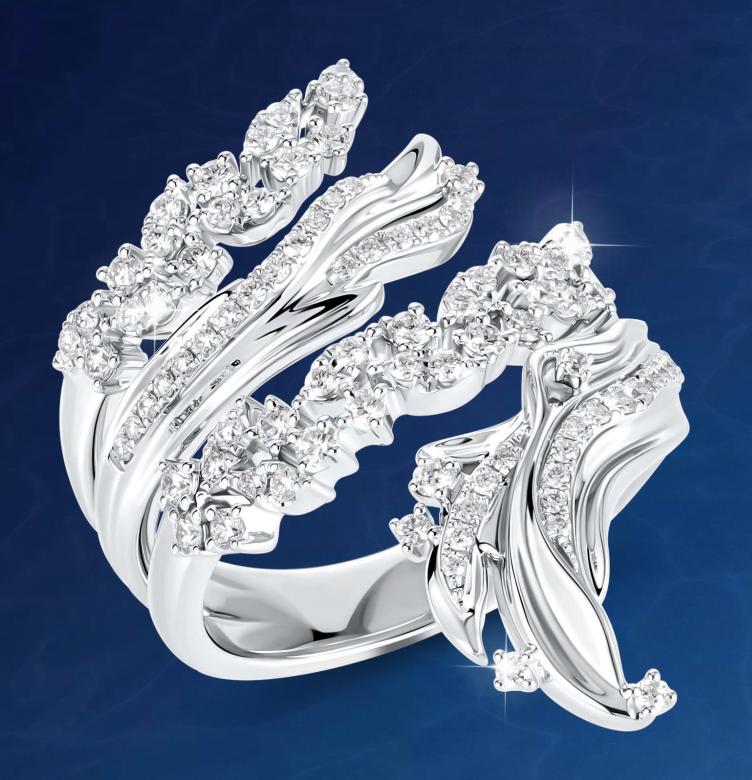

## CORDELIA

DNP6448R01WH

### CORDELIA RING | BANGLE

DRP6809R01MH | DBP6809R01MH