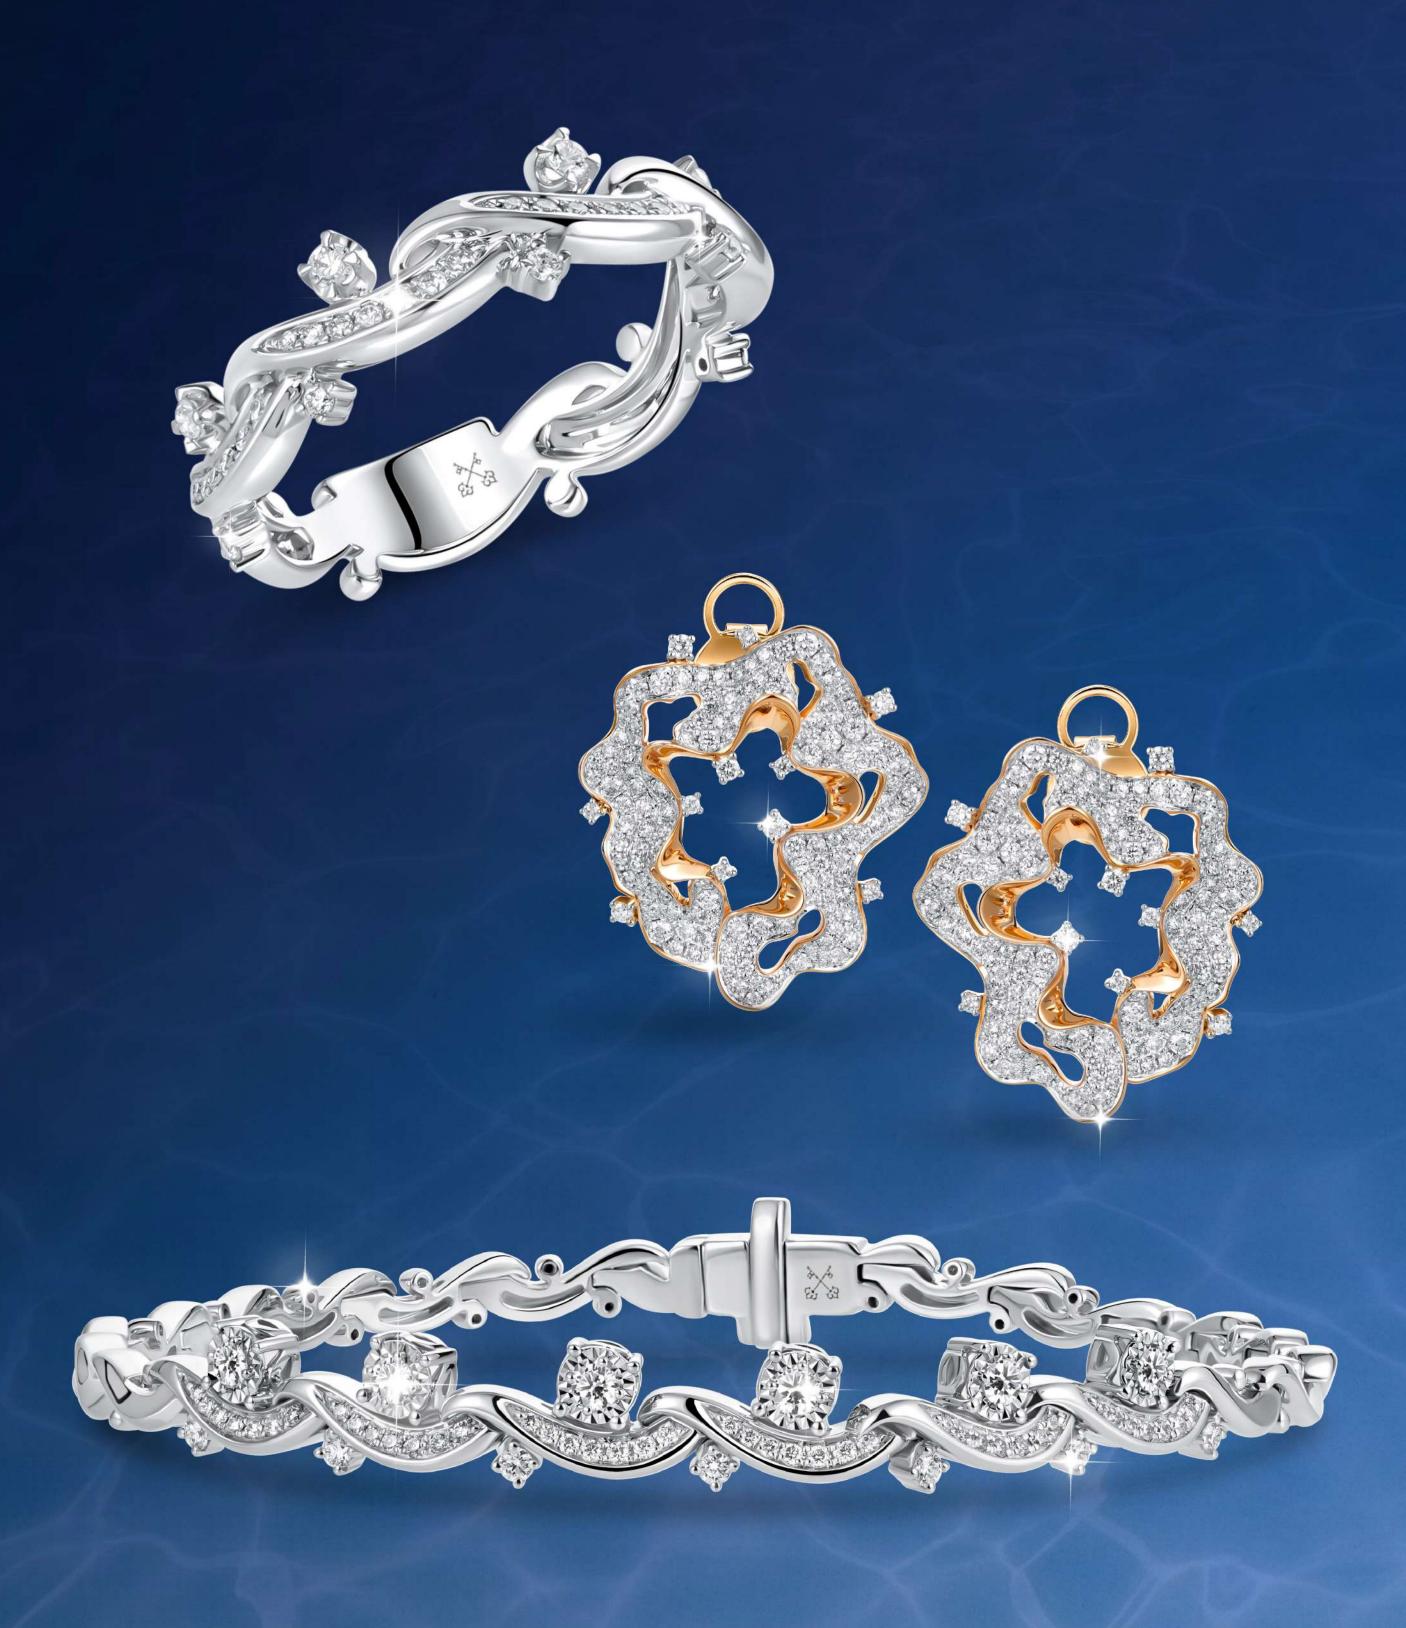

The Goddess of the Sea collection includes a variety of pieces with the royal crown setting.

Meticulously crafted using premium materials, impeccable craftsmanship, and cutting-edge technology, every detail exudes precision and refinement.

The harmonious arrangement of 8+1 diamonds

The engraved gold resembling diamond facets creates the illusion of diamonds that appear 2 times larger.

ROYAL CROWN SETTING

The Goddess of the Sea collection is designed with exceptional detail, creating mesmerizing patterns and curves that bring the design to life