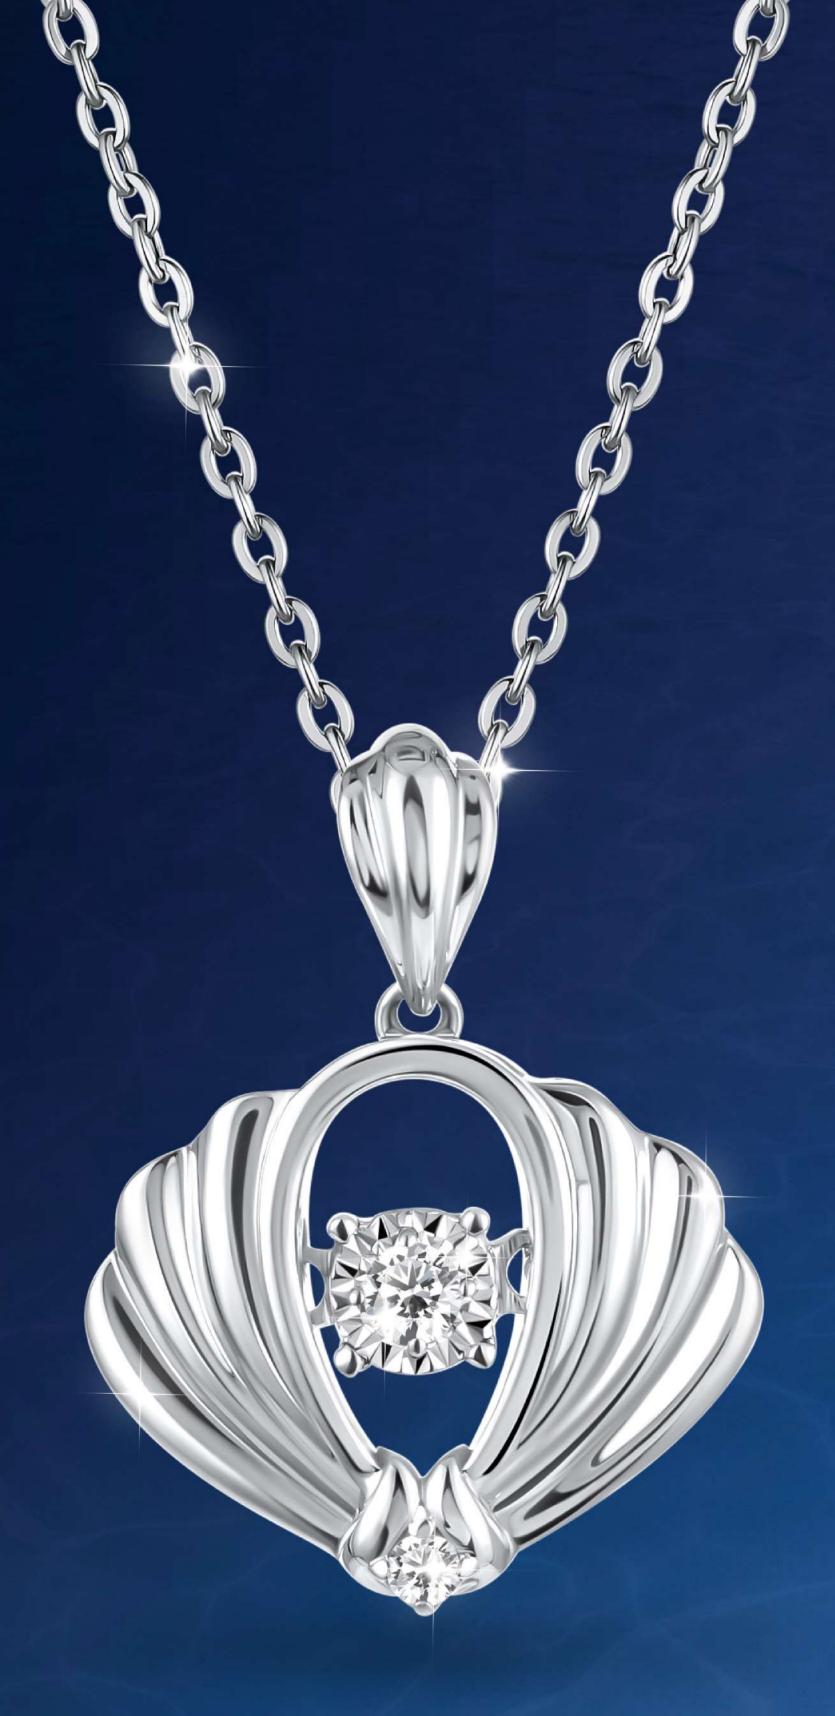

## MAUREA

Inspired by the captivating allure of seashells, Maurea Pendant reflects the ocean's hidden wonders in every detail of its design. Just as seashells decorate the ocean floor, women do the same by showcasing their unique ability to adorn the world with beauty and inspiration. This piece became the symbol of women who, just like seashells, reveal life's most valuable treasures.