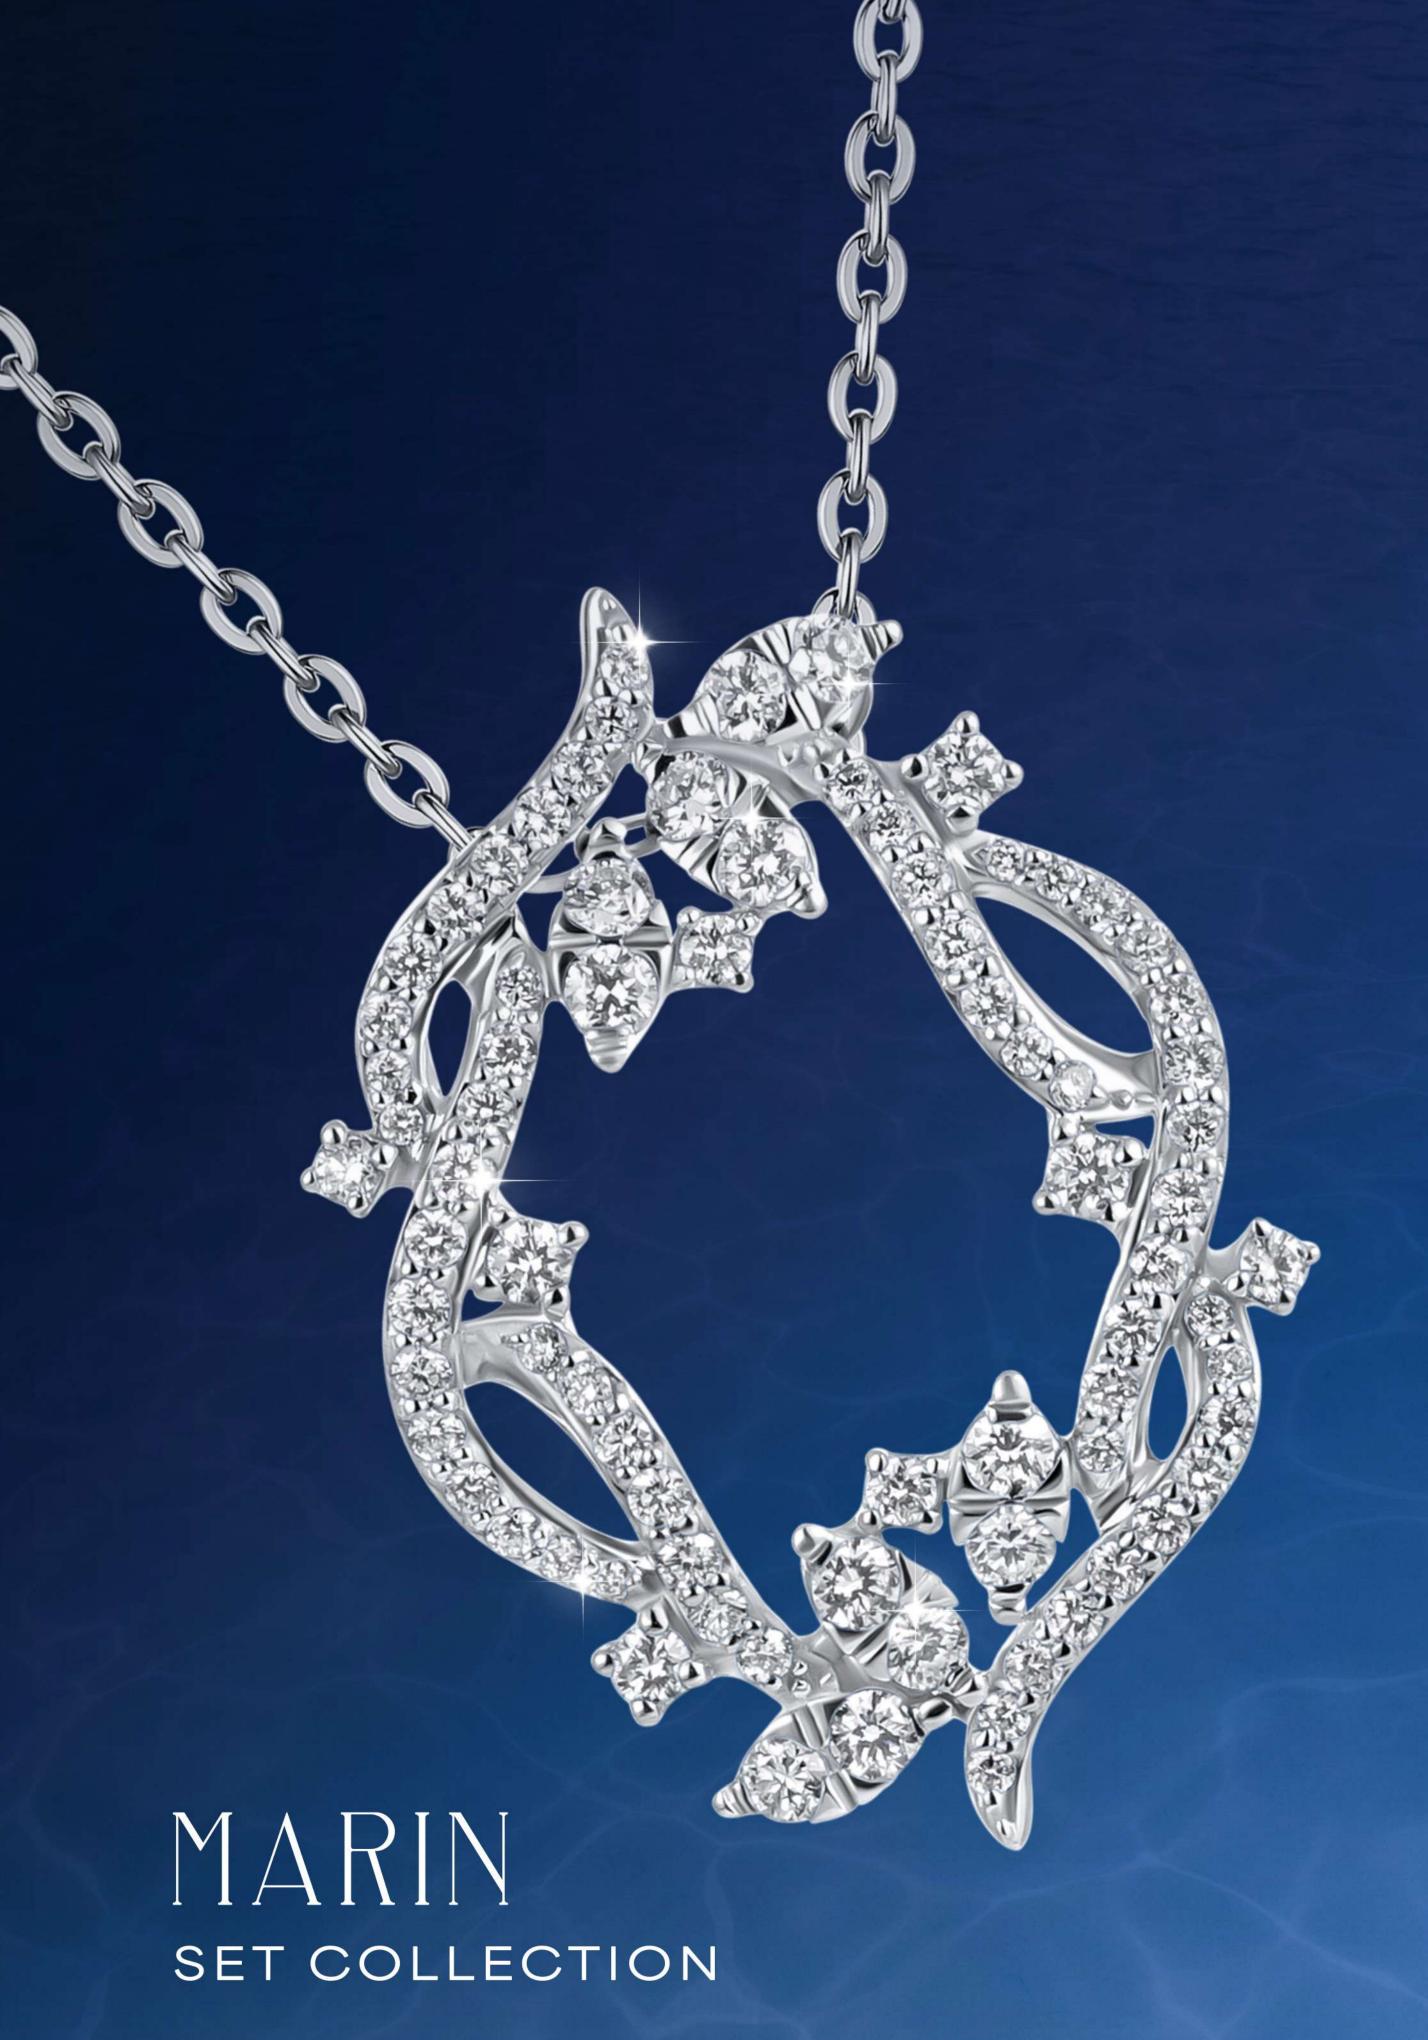

### SERENIA RING | EARRINGS | BANGLE

DRP5864R01MH-3M | DEP6509R01MH | DBP5864R01MH-3M

DNP5864R01MH-3M

Inspired by the sparkling reflections of the sea, Marin set captures the mesmerizing dance of sunlight on the water's surface. Much like the brilliance of a diamond at the sea, women radiate their own unique brilliance and possess luminous spirit, illuminating the world around them by reflecting each other's sparkle.