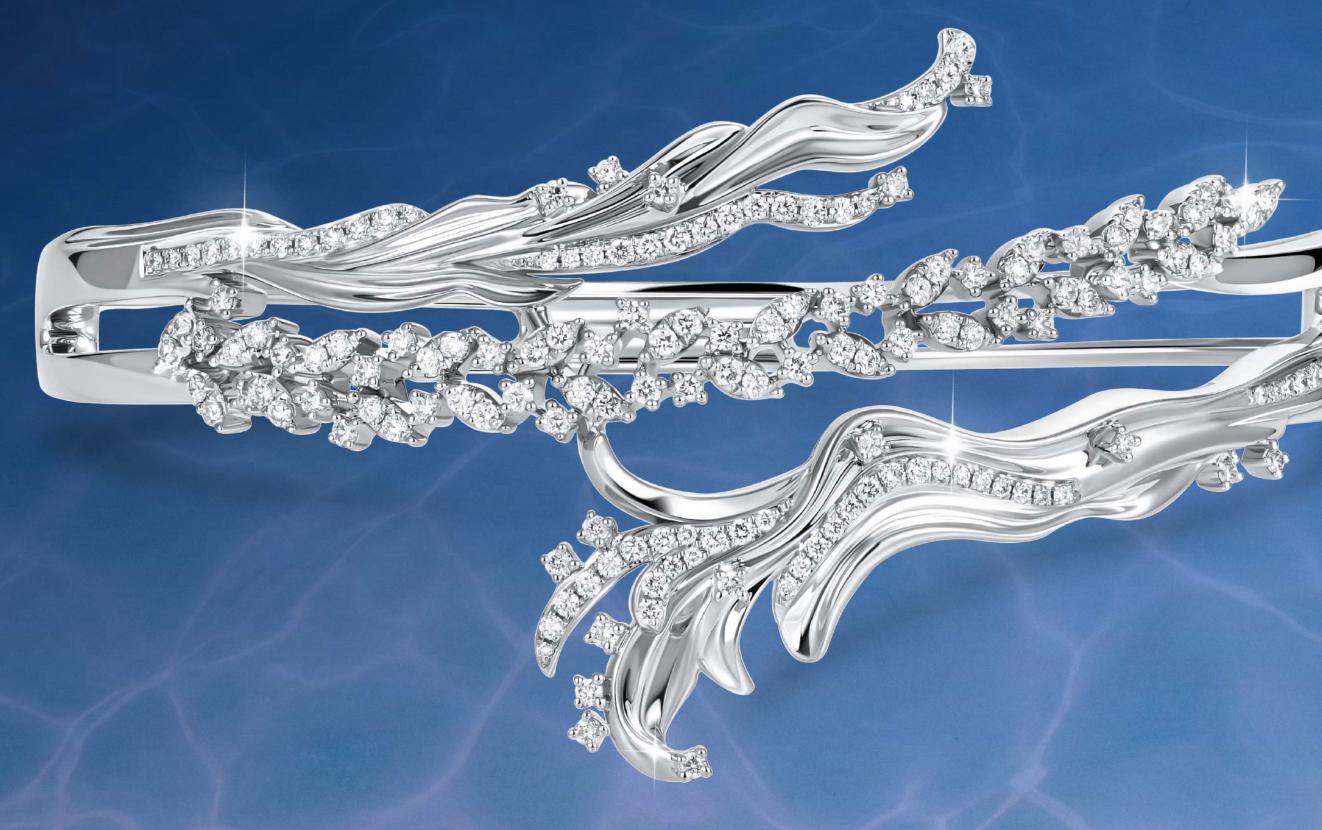

## CORDELIA

DNP6448R01WH

### CORDELIA RING | BANGLE

DRP6809R01MH | DBP6809R01MH

## CORDELIA

EARRINGS

DEP6510R01WM

FANORA SET COLLECTION

Intricate, yet delicate and graceful, Fanora set draws inspiration from the breathtaking beauty of coral gardens on the seafloor. Imprinted in the design is a tribute to the enchanting patterns and structures of these underwater wonders and celebrating the beauty of women thriving in rich tapestry of colors and forms, capturing the essence of a vibrant paradise.