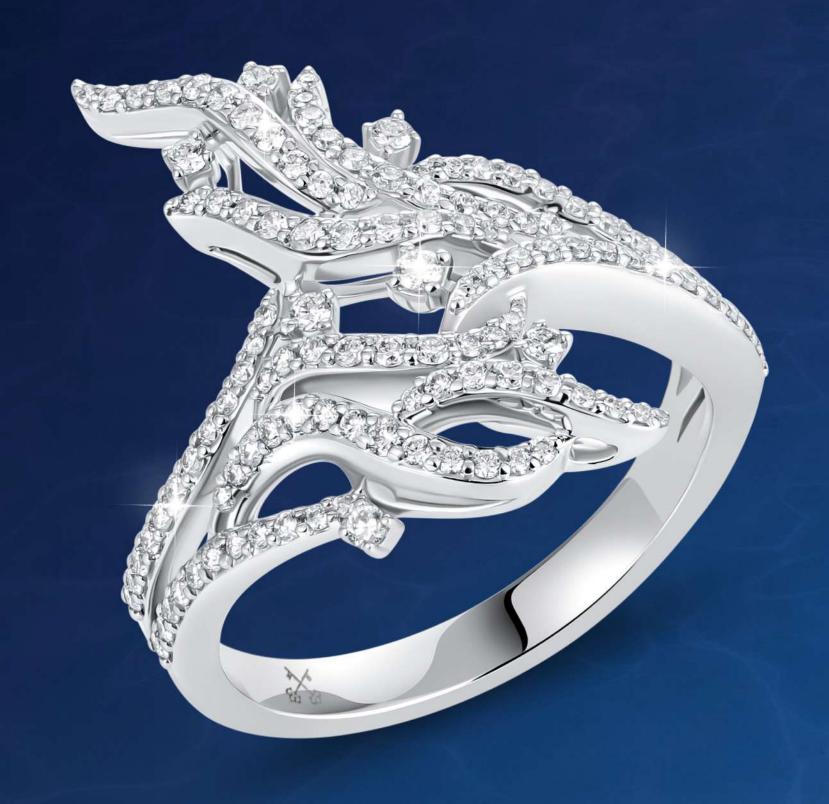

### MARINGS RING | EARRINGS

ADRS2407004 | ADES2407004

Lunara set honors the dynamic force of a sea wave, serene and tranquil, yet bold and untamed. Taking inspiration from the visual of the waves as they collided with the shore by the moon's force, it pictured the strength and striking impression of women with elegance and grace.