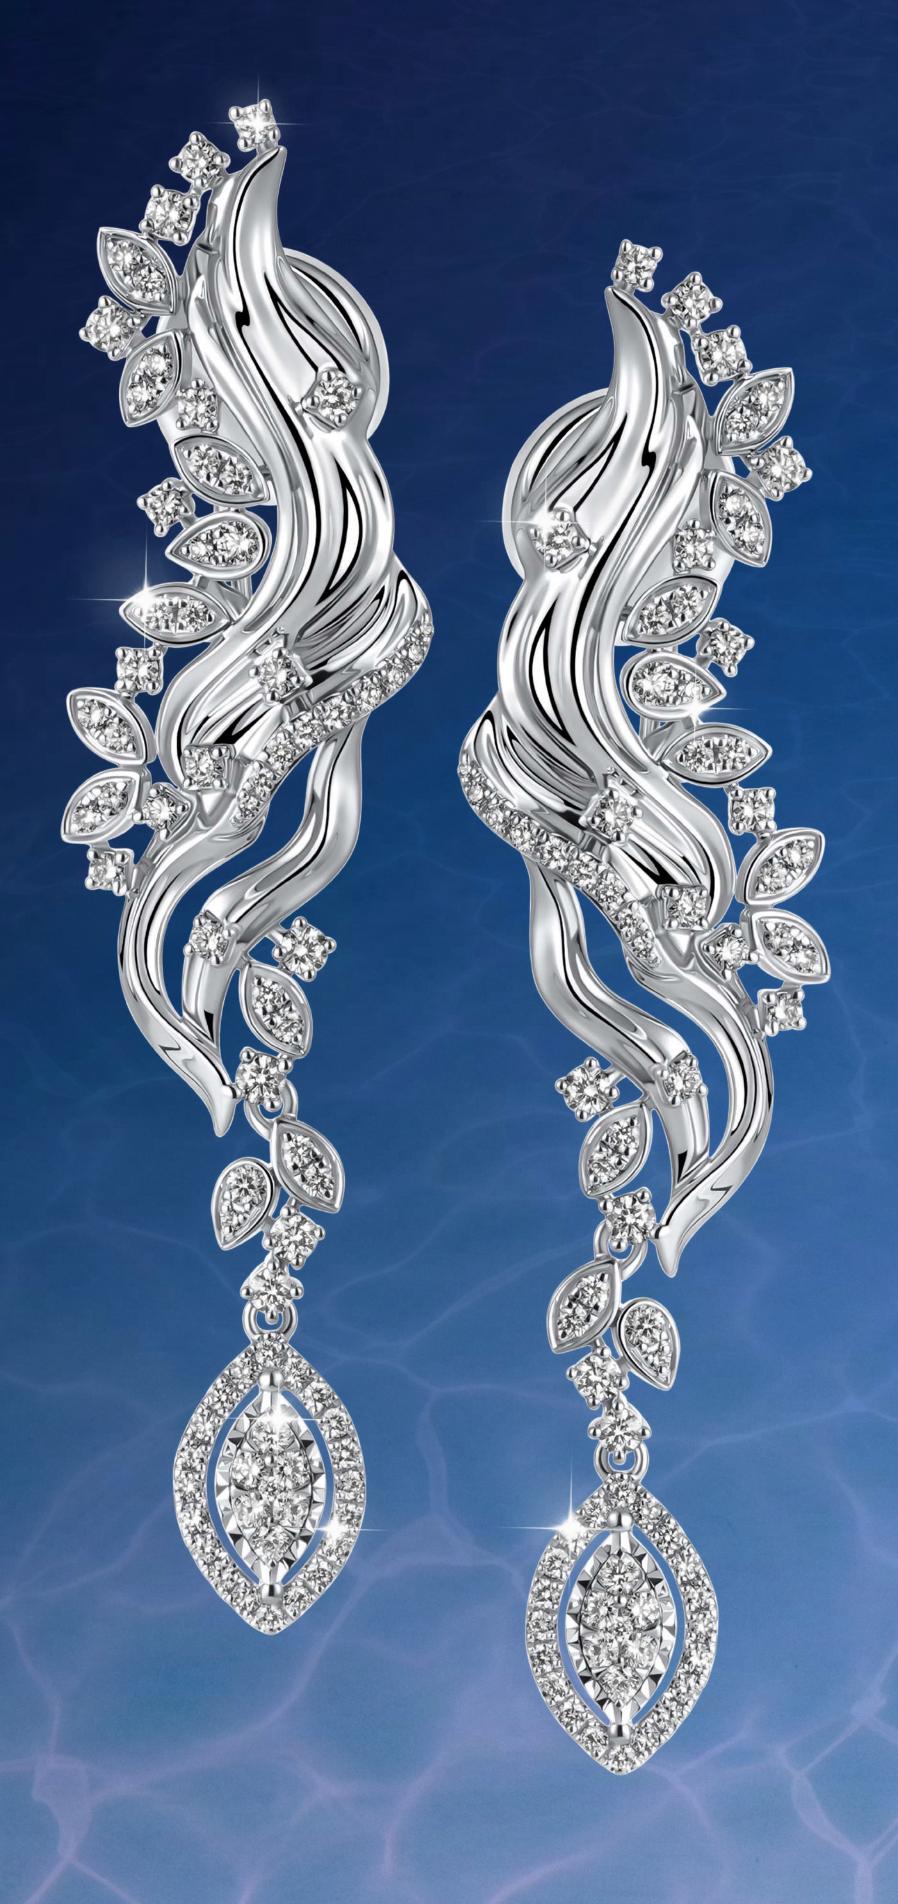

## CORDELIA

DNP6448R01WH

### CORDELIA RING | BANGLE

DRP6809R01MH | DBP6809R01MH

## CORDELIA

EARRINGS

DEP6510R01WM

FANORA SET COLLECTION

Intricate, yet delicate and graceful, Fanora set draws inspiration from the breathtaking beauty of coral gardens on the seafloor. Imprinted in the design is a tribute to the enchanting patterns and structures of these underwater wonders and celebrating the beauty of women thriving in rich tapestry of colors and forms, capturing the essence of a vibrant paradise.