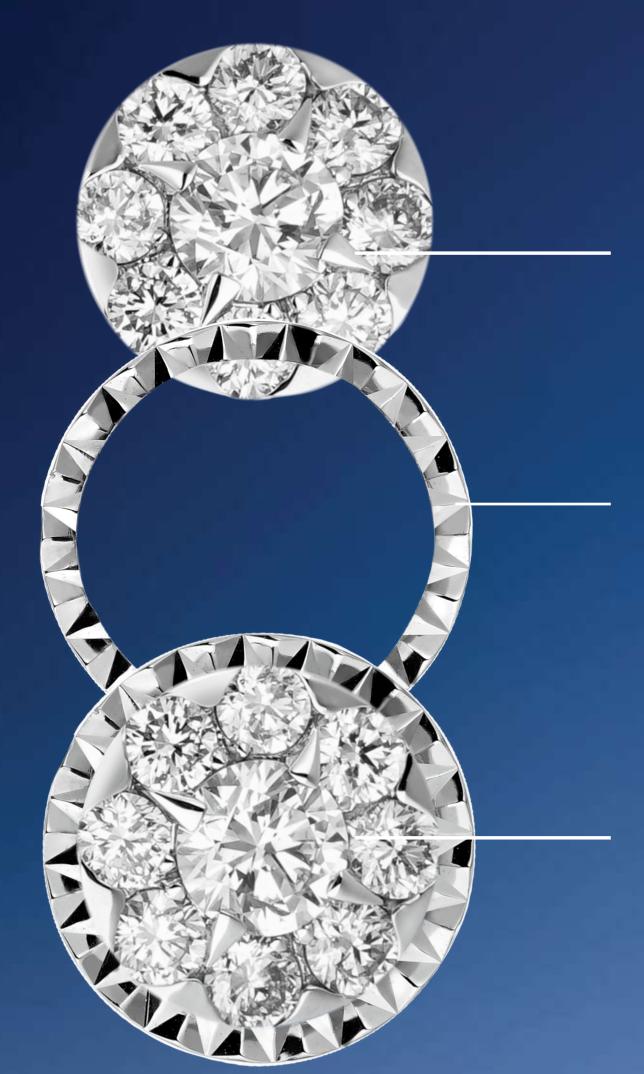

The Goddess of the Sea collection includes a variety of pieces with the royal crown setting.

Meticulously crafted using premium materials, impeccable craftsmanship, and cutting-edge technology, every detail exudes precision and refinement.

The harmonious arrangement of 8+1 diamonds

The engraved gold resembling diamond facets creates the illusion of diamonds that appear 2 times larger.

ROYAL CROWN SETTING

The Goddess of the Sea collection is designed with exceptional detail, creating mesmerizing patterns and curves that bring the design to life