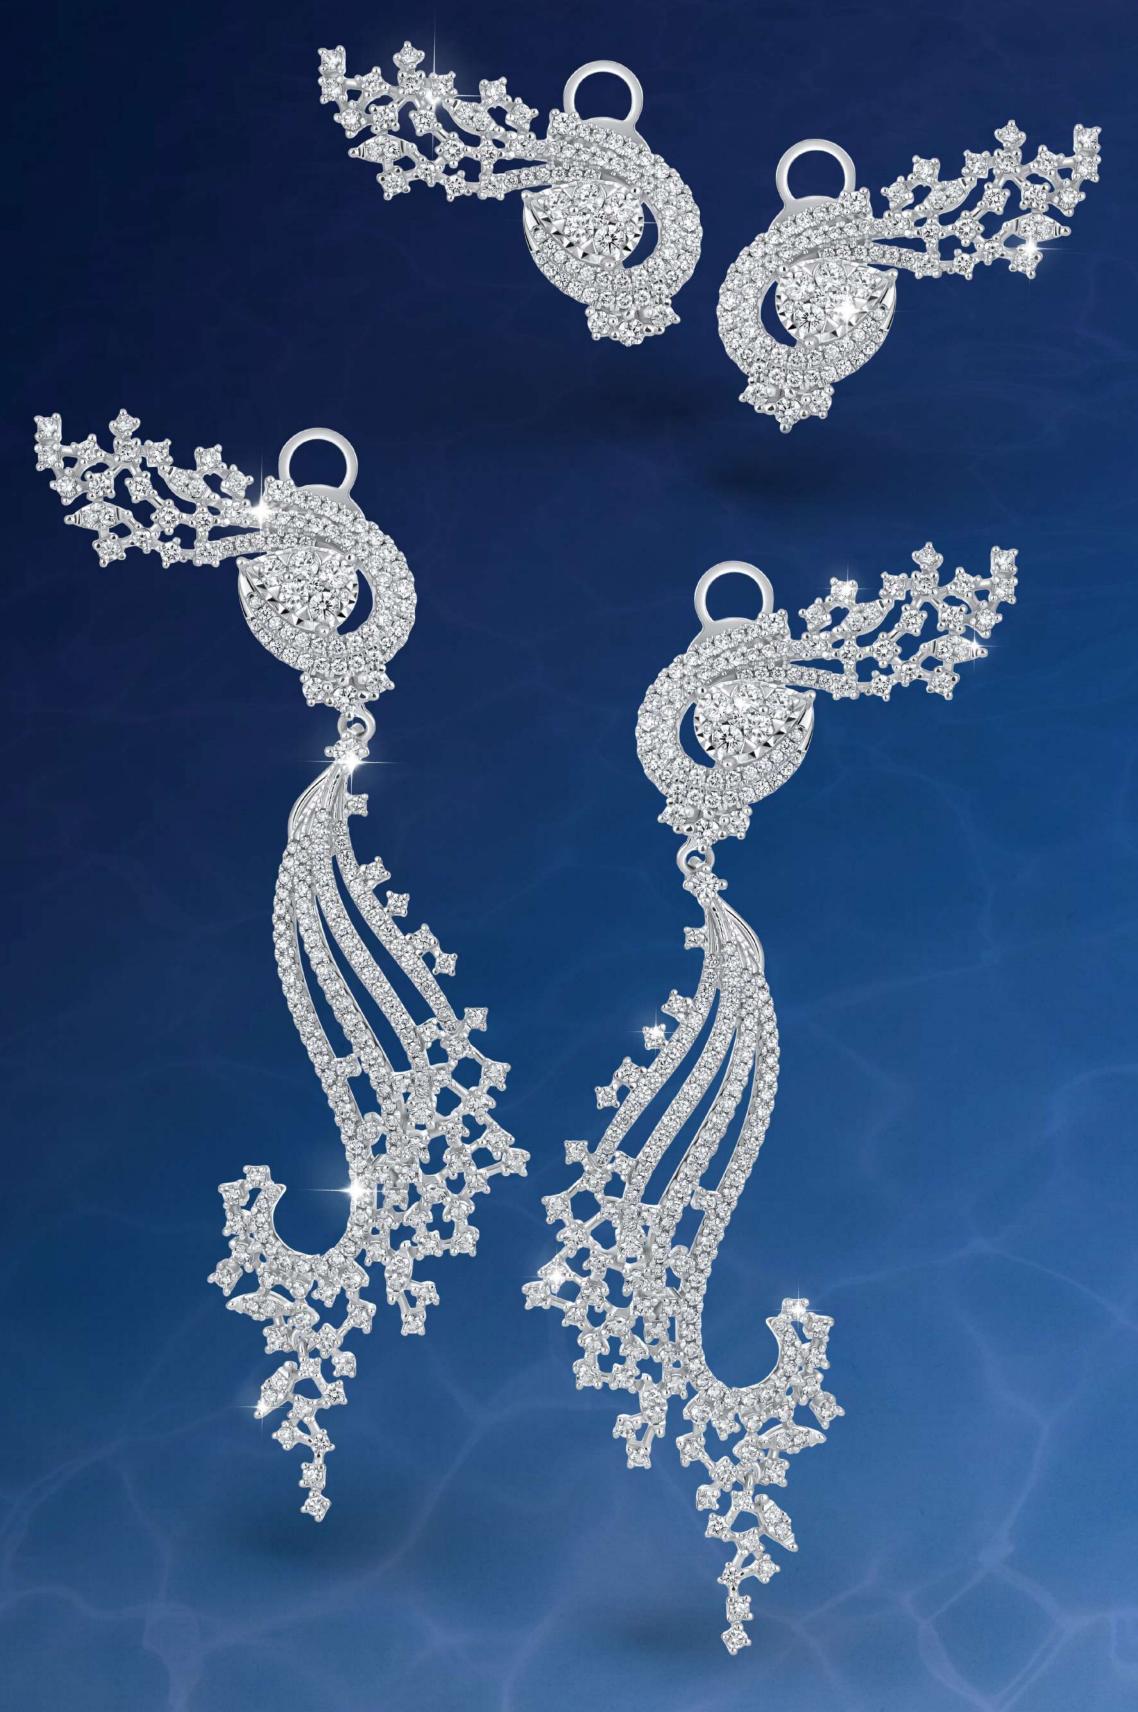

### MARINGS RING | EARRINGS

ADRS2407004 | ADES2407004

Lunara set honors the dynamic force of a sea wave, serene and tranquil, yet bold and untamed. Taking inspiration from the visual of the waves as they collided with the shore by the moon's force, it pictured the strength and striking impression of women with elegance and grace.

### LUNARA

DIAMOND EARRINGS WITH 2 DIFFERENT STYLE

DEP5823R01MHW\_3M

## LUNARA

DNP5865R01MH

## LUNARA

DRP5823R01WH-3M

### LUNARA BANGLE

DBPS5823R01WM-3M

ADP1812002CS