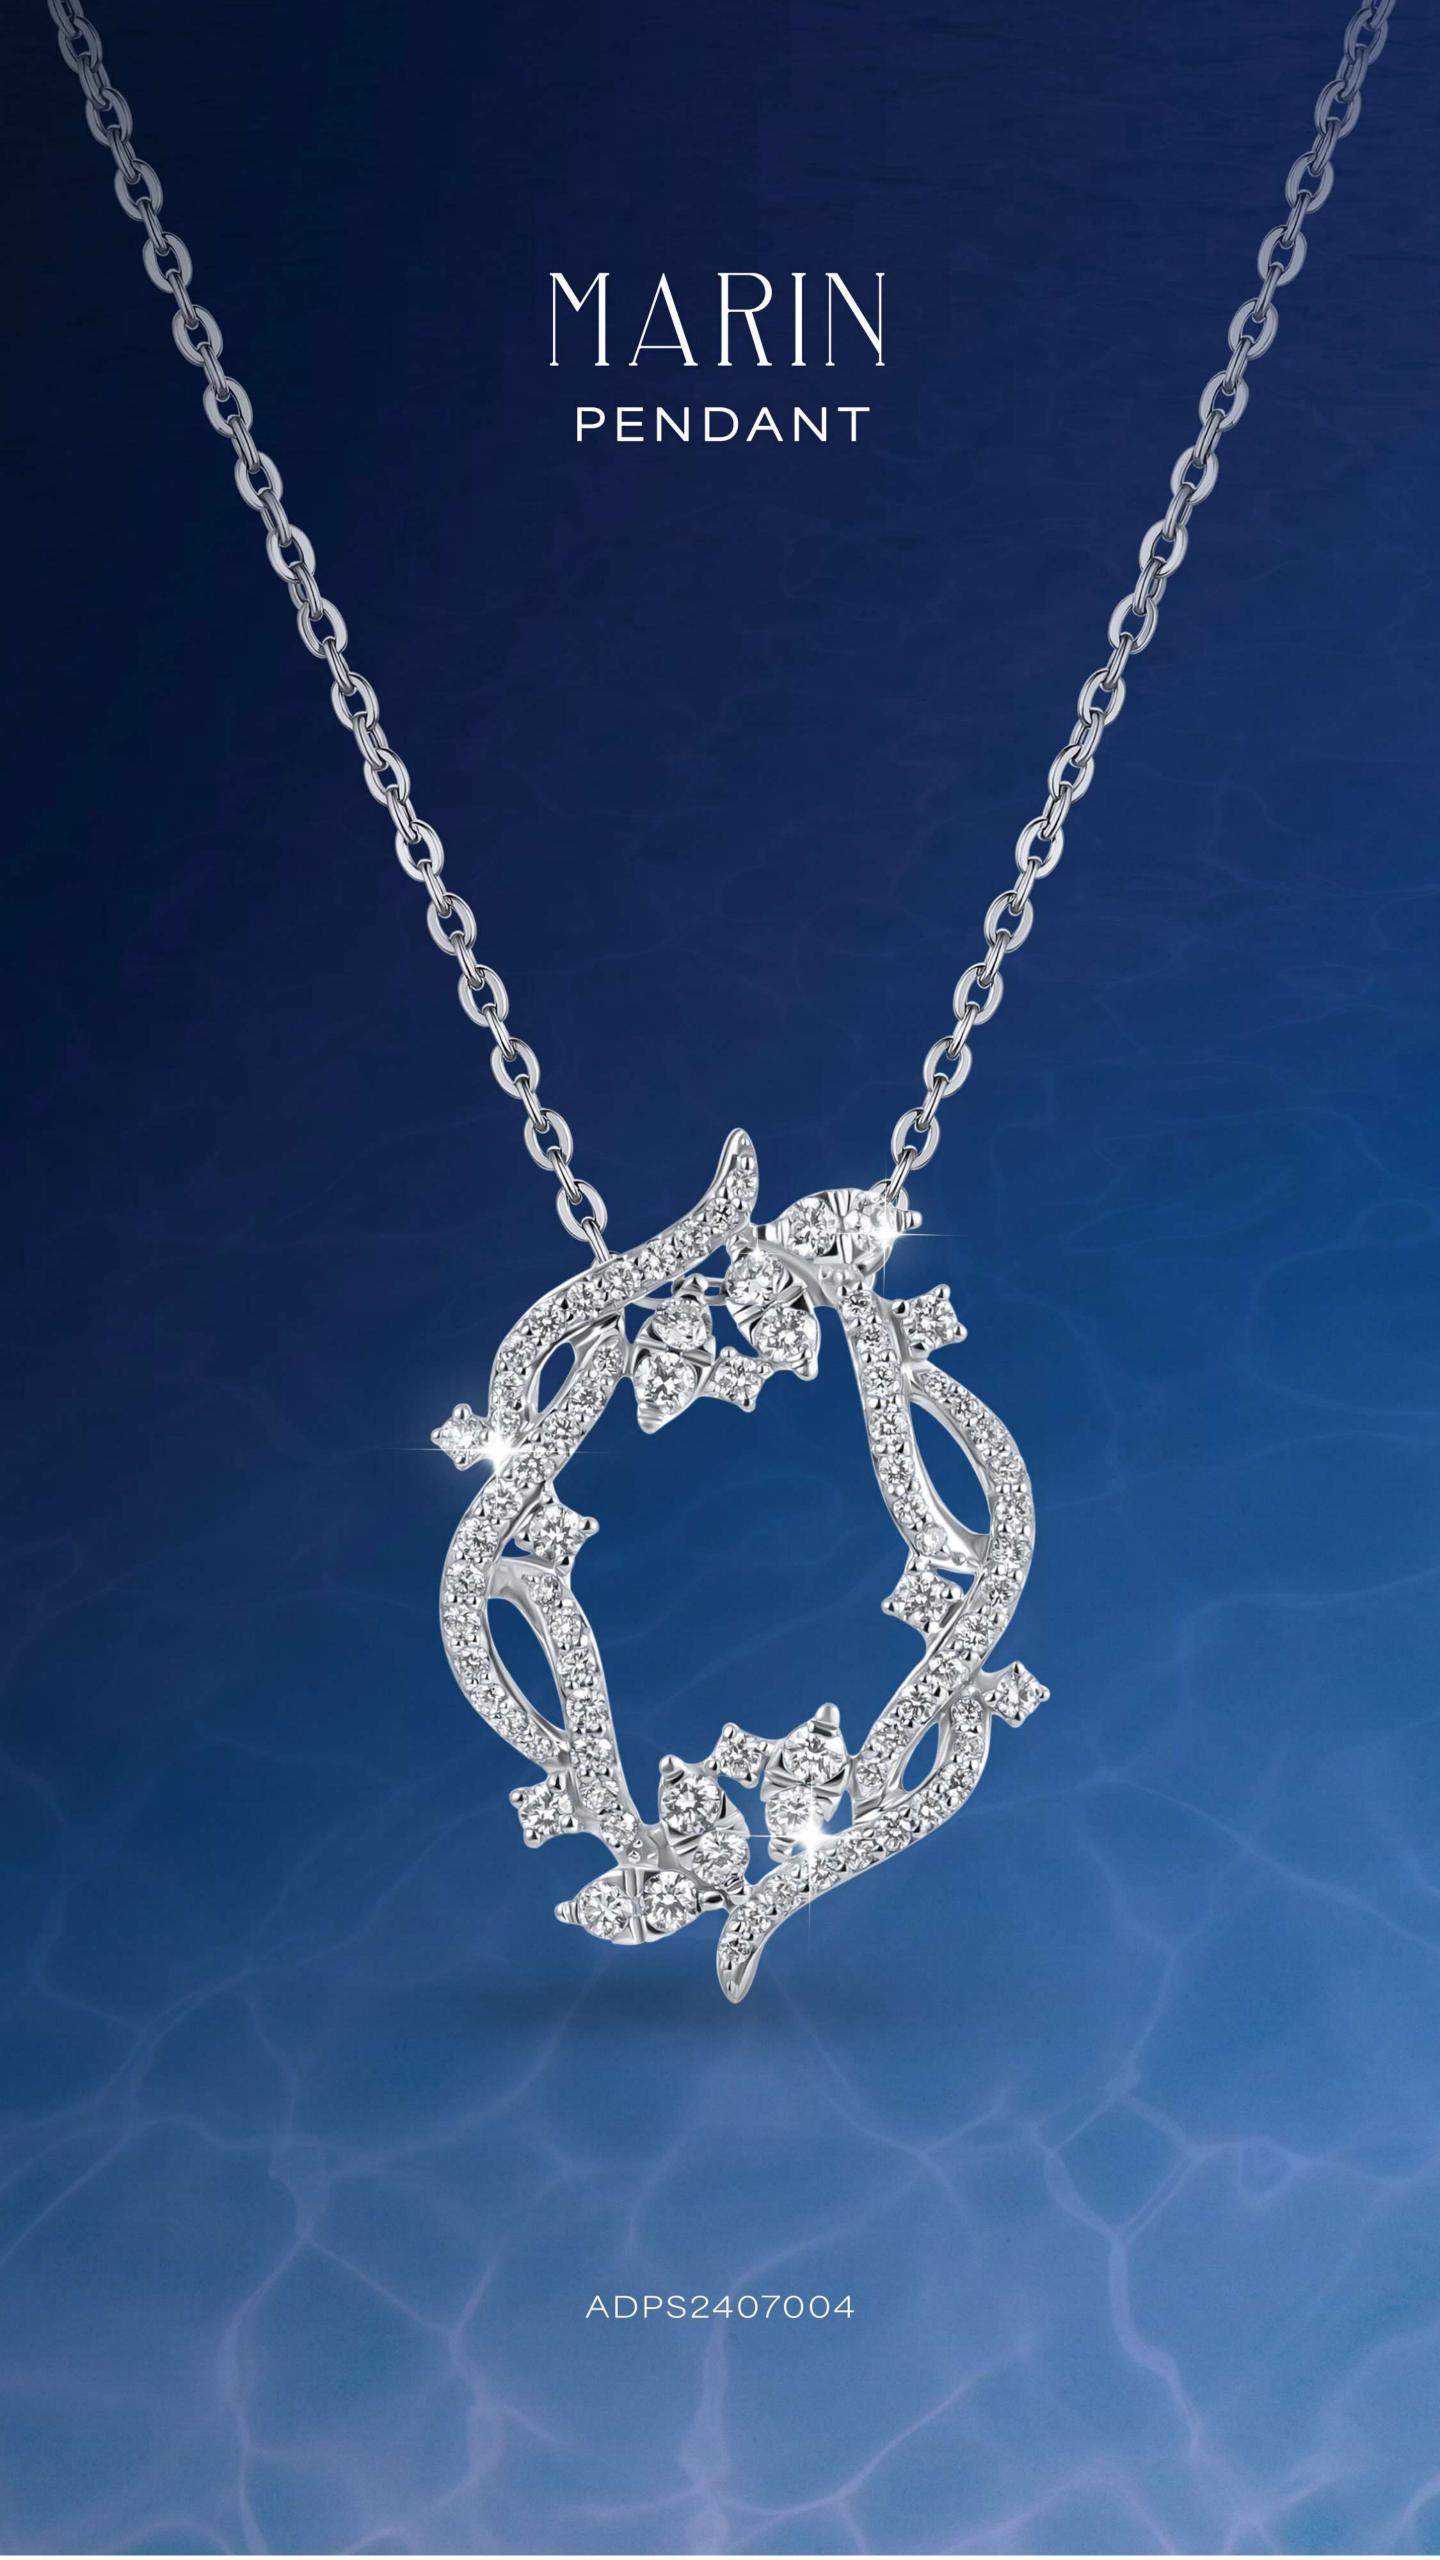

### SERENIA RING | EARRINGS | BANGLE

DRP5864R01MH-3M | DEP6509R01MH | DBP5864R01MH-3M

DNP5864R01MH-3M

Inspired by the sparkling reflections of the sea, Marin set captures the mesmerizing dance of sunlight on the water's surface. Much like the brilliance of a diamond at the sea, women radiate their own unique brilliance and possess luminous spirit, illuminating the world around them by reflecting each other's sparkle.