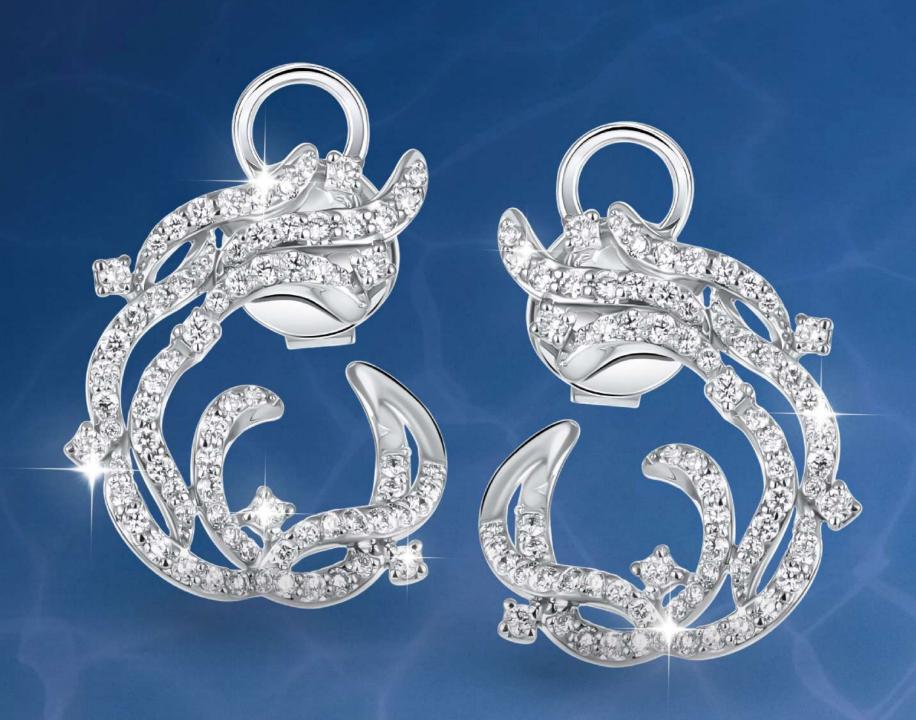

### MARINGS RING | EARRINGS

ADRS2407004 | ADES2407004

Lunara set honors the dynamic force of a sea wave, serene and tranquil, yet bold and untamed. Taking inspiration from the visual of the waves as they collided with the shore by the moon's force, it pictured the strength and striking impression of women with elegance and grace.

### LUNARA

DIAMOND EARRINGS WITH 2 DIFFERENT STYLE

DEP5823R01MHW\_3M

## LUNARA

DNP5865R01MH

## LUNARA

DRP5823R01WH-3M

### LUNARA BANGLE

DBPS5823R01WM-3M

ADP1812002CS