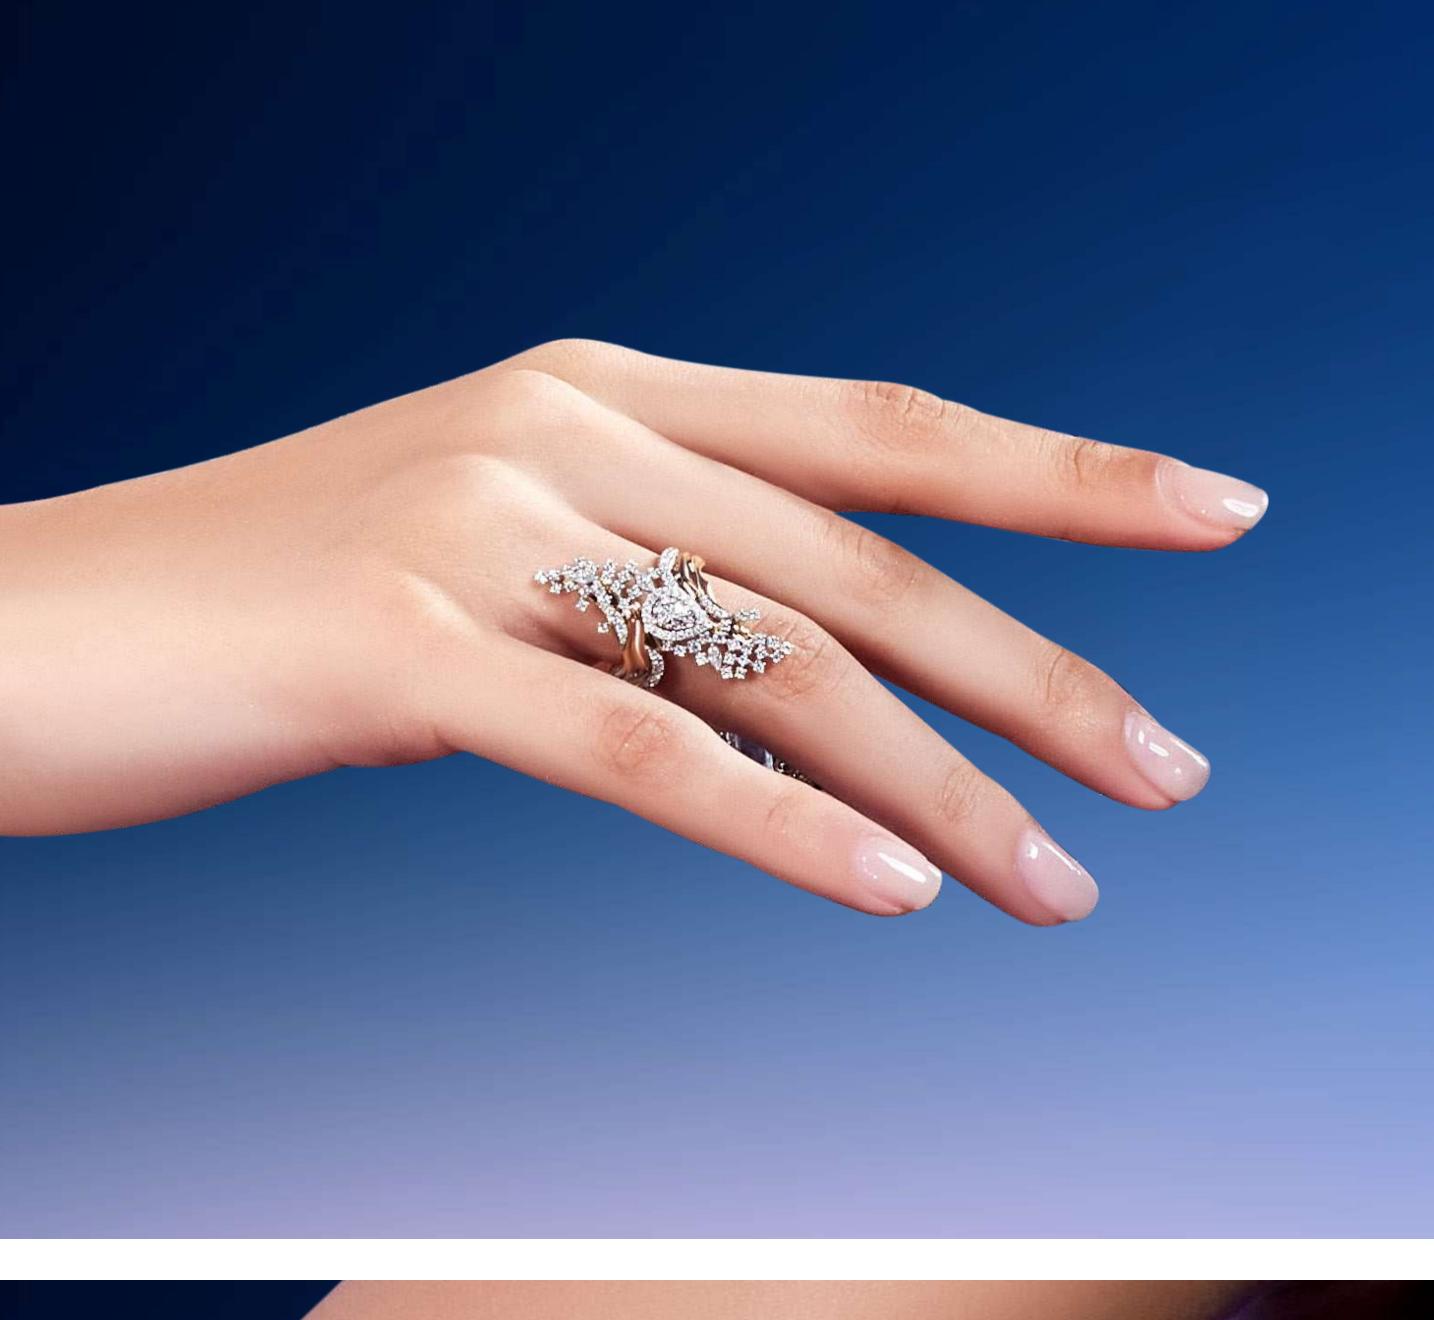

The Goddess of the Sea collection includes a variety of pieces with the royal crown setting.

Meticulously crafted using premium materials, impeccable craftsmanship, and cutting-edge technology, every detail exudes precision and refinement.

The harmonious arrangement of 8+1 diamonds

The engraved gold resembling diamond facets creates the illusion of diamonds that appear 2 times larger.

ROYAL CROWN SETTING

The Goddess of the Sea collection is designed with exceptional detail, creating mesmerizing patterns and curves that bring the design to life

## CORDELIA

DNP6448R01WH

### CORDELIA RING | BANGLE

DRP6809R01MH | DBP6809R01MH